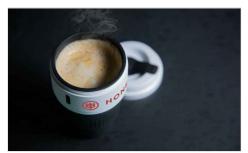

## **Barista**

The Barista is a fantastic Travel Cup that features two enlarged branding areas for your logo, slogan, website address and more. The Barista also boasts an easy-sip lid and it can be collapsed when not in use, perfect for when you're on the go.