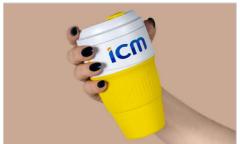

## **Barista**

The Barista is a fantastic Travel Cup that features two enlarged branding areas for your logo, slogan, website address and more. The Barista also boasts an easy-sip lid and it can be collapsed when not in use, perfect for when you're on the go.