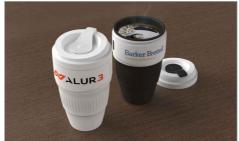

## **Barista**

The Barista is a fantastic Travel Cup that features two enlarged branding areas for your logo, slogan, website address and more. The Barista also boasts an easy-sip lid and it can be collapsed when not in use, perfect for when you're on the go.