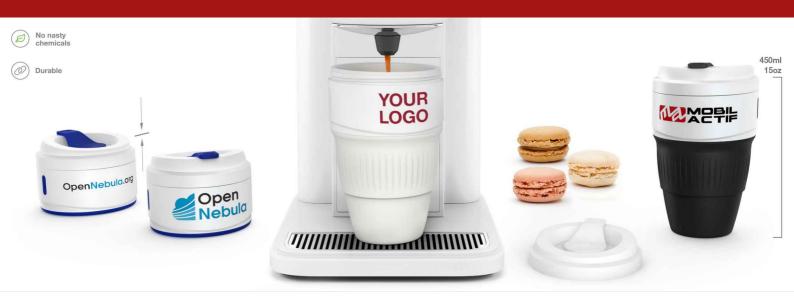

## **Barista**

The Barista is a fantastic Travel Cup that features two enlarged branding areas for your logo, slogan, website address and more. The Barista also boasts an easy-sip lid and it can be collapsed when not in use, perfect for when you're on the go.