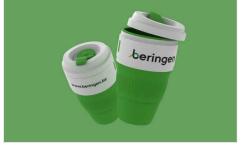

## **Barista**

The Barista is a fantastic Travel Cup that features two enlarged branding areas for your logo, slogan, website address and more. The Barista also boasts an easy-sip lid and it can be collapsed when not in use, perfect for when you're on the go.