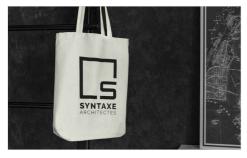

## Weave

Our Weave Tote Bag is made from 100% woven cotton that feels great and looks great. Offering a plentiful storage capacity of 12 litres and a carrying capacity of 6kgs, the Weave will become a favourite companion around town. We can Photo Print both sides of the Weave with your logo, slogan, website address and more - all in precise detail.