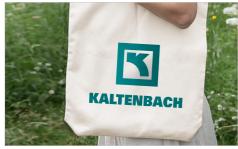

## Weave

Our Weave Tote Bag is made from 100% woven cotton that feels great and looks great. Offering a plentiful storage capacity of 12 litres and a carrying capacity of 6kgs, the Weave will become a favourite companion around town. We can Photo Print both sides of the Weave with your logo, slogan, website address and more - all in precise detail.

## Weave

| Colors                |                                                                                                                     |
|-----------------------|---------------------------------------------------------------------------------------------------------------------|
| Lead Time             | 7 working days                                                                                                      |
| Branding              | PHOTO PRINTING                                                                                                      |
| Branding Area         | Photo Printing  Area Front: 280mm X 300mm (11.02X11.81 inches)  Area Back: 280mm X 300mm (11.02X11.81 inches)       |
| Dimensions and Weight | Length: 420mm (16.54 inches) Width: 380mm (14.96 inches) Depth: 100mm (3.94 inches) Weight: 135 grams (4.76 ounces) |
| Material              | Cotton 100%<br>230GSM                                                                                               |