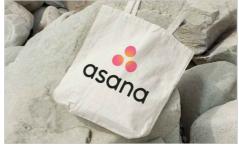

## Weave

Our Weave Tote Bag is made from 100% woven cotton that feels great and looks great. Offering a plentiful storage capacity of 12 litres and a carrying capacity of 6kgs, the Weave will become a favourite companion around town. We can Photo Print both sides of the Weave with your logo, slogan, website address and more - all in precise detail.