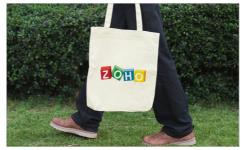

## Weave

Our Weave Tote Bag is made from 100% woven cotton that feels great and looks great. Offering a plentiful storage capacity of 12 litres and a carrying capacity of 6kgs, the Weave will become a favourite companion around town. We can Photo Print both sides of the Weave with your logo, slogan, website address and more - all in precise detail.

## Weave

| Colors                |                                                                                                                     |
|-----------------------|---------------------------------------------------------------------------------------------------------------------|
| Lead Time             | 7 working days                                                                                                      |
| Branding              | PHOTO PRINTING                                                                                                      |
| Branding Area         | Photo Printing  Area Front: 280mm X 300mm (11.02X11.81 inches)  Area Back: 280mm X 300mm (11.02X11.81 inches)       |
| Dimensions and Weight | Length: 420mm (16.54 inches) Width: 380mm (14.96 inches) Depth: 100mm (3.94 inches) Weight: 135 grams (4.76 ounces) |
| Material              | Cotton 100%<br>230GSM                                                                                               |