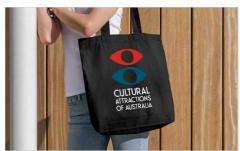

## Weave

Our Weave Tote Bag is made from 100% woven cotton that feels great and looks great. Offering a plentiful storage capacity of 12 litres and a carrying capacity of 6kgs, the Weave will become a favourite companion around town. We can Photo Print both sides of the Weave with your logo, slogan, website address and more - all in precise detail.

## Weave

| Colors                |                                                                                                                     |
|-----------------------|---------------------------------------------------------------------------------------------------------------------|
| Lead Time             | 7 working days                                                                                                      |
| Branding              | PHOTO PRINTING                                                                                                      |
| Branding Area         | Photo Printing  Area Front: 280mm X 300mm (11.02X11.81 inches)  Area Back: 280mm X 300mm (11.02X11.81 inches)       |
| Dimensions and Weight | Length: 420mm (16.54 inches) Width: 380mm (14.96 inches) Depth: 100mm (3.94 inches) Weight: 135 grams (4.76 ounces) |
| Material              | Cotton 100%<br>230GSM                                                                                               |