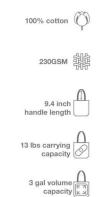

## Weave

| Colors                |                                                                                                                     |
|-----------------------|---------------------------------------------------------------------------------------------------------------------|
| Lead Time             | 7 working days                                                                                                      |
| Branding              | PHOTO PRINTING                                                                                                      |
| Branding Area         | Photo Printing  Area Front: 280mm X 300mm (11.02X11.81 inches)  Area Back: 280mm X 300mm (11.02X11.81 inches)       |
| Dimensions and Weight | Length: 420mm (16.54 inches) Width: 380mm (14.96 inches) Depth: 100mm (3.94 inches) Weight: 135 grams (4.76 ounces) |
| Material              | Cotton 100%<br>230GSM                                                                                               |