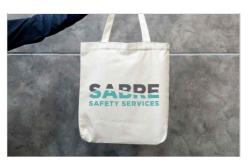

## Weave

Our Weave Tote Bag is made from 100% woven cotton that feels great and looks great. Offering a plentiful storage capacity of 12 litres and a carrying capacity of 6kgs, the Weave will become a favourite companion around town. We can Photo Print both sides of the Weave with your logo, slogan, website address and more - all in precise detail.