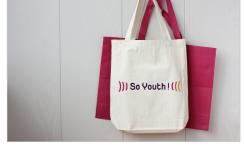

## Weave

Our Weave Tote Bag is made from 100% woven cotton that feels great and looks great. Offering a plentiful storage capacity of 12 litres and a carrying capacity of 6kgs, the Weave will become a favourite companion around town. We can Photo Print both sides of the Weave with your logo, slogan, website address and more - all in precise detail.

## Weave

| Colors                |                                                                                                                     |
|-----------------------|---------------------------------------------------------------------------------------------------------------------|
| Lead Time             | 7 working days                                                                                                      |
| Branding              | PHOTO PRINTING                                                                                                      |
| Branding Area         | Photo Printing  Area Front: 280mm X 300mm (11.02X11.81 inches)  Area Back: 280mm X 300mm (11.02X11.81 inches)       |
| Dimensions and Weight | Length: 420mm (16.54 inches) Width: 380mm (14.96 inches) Depth: 100mm (3.94 inches) Weight: 135 grams (4.76 ounces) |
| Material              | Cotton 100%<br>230GSM                                                                                               |