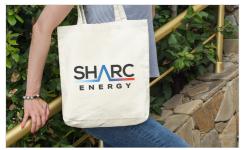

## Weave

Our Weave Tote Bag is made from 100% woven cotton that feels great and looks great. Offering a plentiful storage capacity of 12 litres and a carrying capacity of 6kgs, the Weave will become a favourite companion around town. We can Photo Print both sides of the Weave with your logo, slogan, website address and more - all in precise detail.