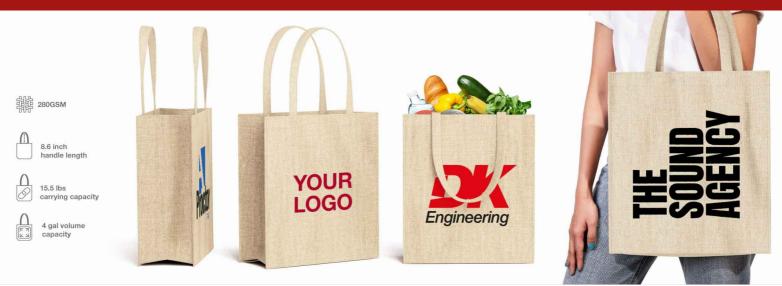

## Spirit

The Spirit is made from a combination of jute and polyester material that's woven together to form a stunning Tote Bag that'll be used regularly. The rectangle gusset offers a fantastic storage capacity of over 15 litres and a sturdy carrying capacity of 7kgs. We can Photo Print both sides of the Spirit with your logo, slogan, website address and more. Get in touch today regarding our latest prices and to request samples.

## Spirit

| Colors<br>Lead Time   | 7 working days                                                                                                               |
|-----------------------|------------------------------------------------------------------------------------------------------------------------------|
| Lead Time             | 7 working days                                                                                                               |
|                       |                                                                                                                              |
| Branding              | PHOTO<br>PRINTING                                                                                                            |
| Branding Area         | Photo Printing<br>Area Front: 280mm X 300mm (11.02X11.81 inches)<br>Area Back: 280mm X 300mm (11.02X11.81 inches)            |
| Dimensions and Weight | Length: 400mm (15.75 inches)<br>Width: 350mm (13.78 inches)<br>Depth: 150mm (5.91 inches)<br>Weight: 165 grams (5.82 ounces) |
| Material              | Polyester 75%, Jute 25%<br>280GSM                                                                                            |