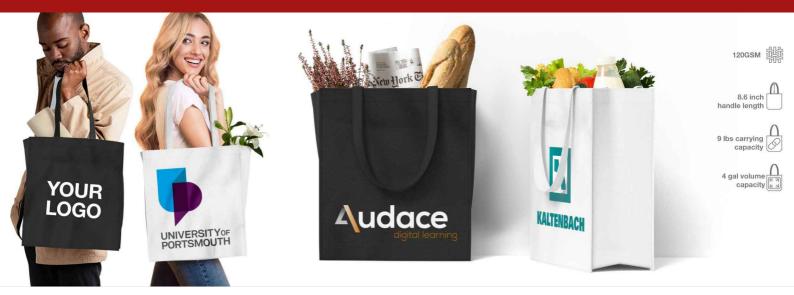

## Porta

The Porta is a functional and durable Tote Bag that's designed to be branded with your logo in stunning detail. With an ample storage space of 15 litres and a carrying capacity of 4kg, it's the perfect companion for all occasions. Get in touch today regarding our latest prices, branding information and samples.

## Porta

| Colors                |                                                                                                                   |
|-----------------------|-------------------------------------------------------------------------------------------------------------------|
| Lead Time             | 7 working days                                                                                                    |
| Branding              | PHOTO<br>PRINTING                                                                                                 |
| Branding Area         | Photo Printing<br>Area Front: 280mm X 300mm (11.02X11.81 inches)<br>Area Back: 280mm X 300mm (11.02X11.81 inches) |
| Dimensions and Weight | Length: 400mm (15.75 inches)<br>Width: 350mm (13.78 inches)<br>Weight: 82 grams (2.89 ounces)                     |
| Material              | Polypropylene 100%<br>120GSM                                                                                      |