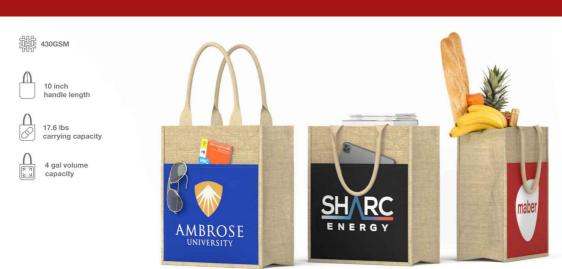

## Coast

The Coast is a stylish Tote Bag made from a Jute and Cotton composition. The front and back of the Coast feature a huge branding area, ready to be Photo Printed with your logo and more - all in ultra-precise detail via our specialised branding methods. Get in touch today for prices, samples and our fast delivery times.

## Coast

| Colors                |                                                                                                                      |
|-----------------------|----------------------------------------------------------------------------------------------------------------------|
| Lead Time             | 7 working days                                                                                                       |
| Branding              | PHOTO PRINTING                                                                                                       |
| Branding Area         | Photo Printing  Area Front: 260mm X 200mm (10.24X7.87 inches)  Area Back: 260mm X 200mm (10.24X7.87 inches)          |
| Dimensions and Weight | Length: 400mm (15.75 inches) Width: 350mm (13.78 inches) Depth: 150mm (5.91 inches) Weight: 350 grams (12.35 ounces) |
| Material              | Cotton 32%, Jute 68%<br>430GSM                                                                                       |
|                       |                                                                                                                      |