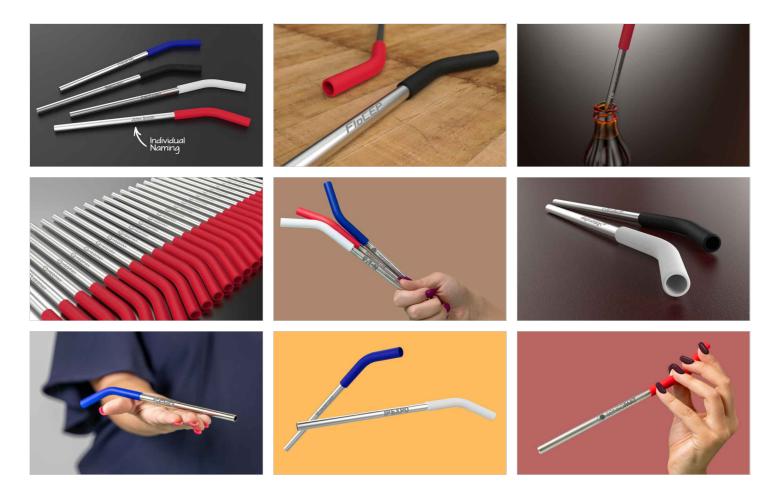

## Funky

The Funky reusable metal straw features a soft-touch silicone drinking tip and a metallic branding area, ready to be Laser Engraved with your logo, slogan or website address. Each straw is securely packaged to a cardboard backing which also includes a straw cleaner. A fun model that's an extremely popular giveaway item at Events and Trade Shows.

## Funky

| Colors                |                                                                                               |
|-----------------------|-----------------------------------------------------------------------------------------------|
| Lead Time             | 6 working days                                                                                |
| Branding              | INDIVIDUAL<br>NAMING                                                                          |
| Branding Area         | Laser Engraving<br>Area Side: 85mm X 16mm (3.35X0.63 inches)                                  |
| Dimensions and Weight | Length: 225mm (8.86 inches)<br>Diameter: 10mm (0.39 inches)<br>Weight: 16 grams (0.56 ounces) |