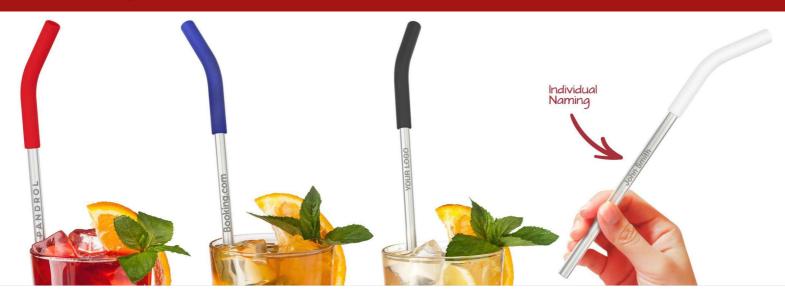

## Funky

The Funky reusable metal straw features a soft-touch silicone drinking tip and a metallic branding area, ready to be Laser Engraved with your logo, slogan or website address. Each straw is securely packaged to a cardboard backing which also includes a straw cleaner. A fun model that's an extremely popular giveaway item at Events and Trade Shows.

## Funky

| Colors                |                                                                                               |
|-----------------------|-----------------------------------------------------------------------------------------------|
| Lead Time             | 6 working days                                                                                |
| Branding              | INDIVIDUAL<br>NAMING                                                                          |
| Branding Area         | Laser Engraving<br>Area Side: 85mm X 16mm (3.35X0.63 inches)                                  |
| Dimensions and Weight | Length: 225mm (8.86 inches)<br>Diameter: 10mm (0.39 inches)<br>Weight: 16 grams (0.56 ounces) |