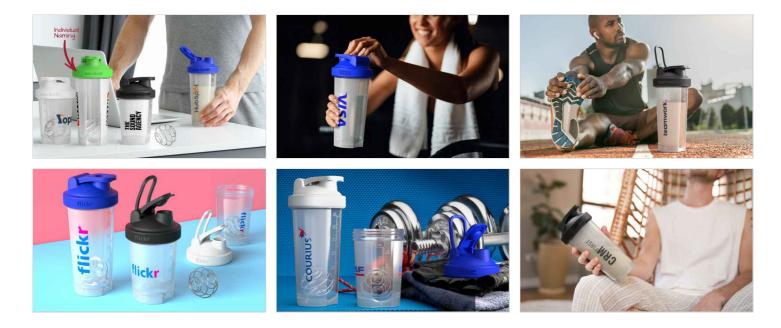

## Mix

The Mix Protein Shaker Water Bottle features multiple branding areas to showcase your logo, including the lid area which is great for slogans or website information. Designed for those that enjoy a pre or post workout drink, the Mix comes with a stainless steel shaker ball and features a handy flip lid for easy drinking on the go. Get in touch today regarding prices, samples and delivery information.