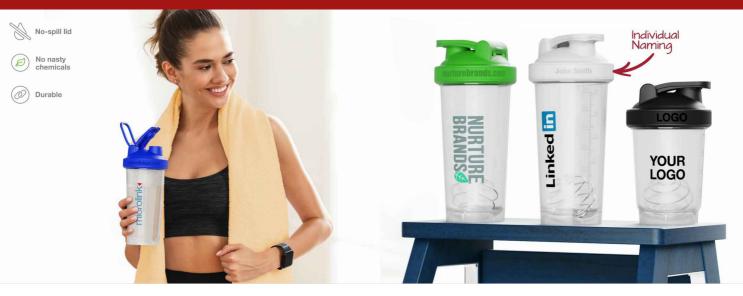

## Mix

The Mix Protein Shaker Water Bottle features multiple branding areas to showcase your logo, including the lid area which is great for slogans or website information. Designed for those that enjoy a pre or post workout drink, the Mix comes with a stainless steel shaker ball and features a handy flip lid for easy drinking on the go. Get in touch today regarding prices, samples and delivery information.