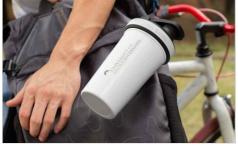

## **Fuel**

The Fuel Protein Shaker Bottle is a stunning model that'll be a hit with any active person that enjoys a pre or post-workout protein drink. The enlarged branding area, secure screw top lid and flip lid drinking spout are also popular features. The Fuel is made from 304 grade stainless steel which is the industry standard for all high-quality water bottles, and it includes a stainless steel shaker ball.