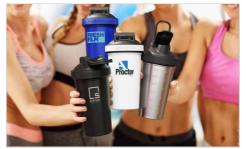

## **Fuel**

The Fuel Protein Shaker Bottle is a stunning model that'll be a hit with any active person that enjoys a pre or post-workout protein drink. The enlarged branding area, secure screw top lid and flip lid drinking spout are also popular features. The Fuel is made from 304 grade stainless steel which is the industry standard for all high-quality water bottles, and it includes a stainless steel shaker ball.