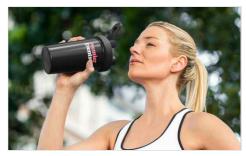

## **Fuel**

The Fuel Protein Shaker Bottle is a stunning model that'll be a hit with any active person that enjoys a pre or post-workout protein drink. The enlarged branding area, secure screw top lid and flip lid drinking spout are also popular features. The Fuel is made from 304 grade stainless steel which is the industry standard for all high-quality water bottles, and it includes a stainless steel shaker ball.