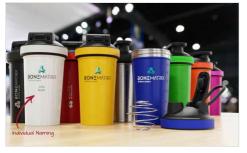

## **Fuel**

The Fuel Protein Shaker Bottle is a stunning model that'll be a hit with any active person that enjoys a pre or post-workout protein drink. The enlarged branding area, secure screw top lid and flip lid drinking spout are also popular features. The Fuel is made from 304 grade stainless steel which is the industry standard for all high-quality water bottles, and it includes a stainless steel shaker ball.