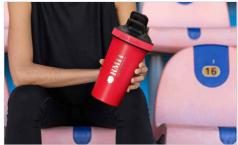

## **Fuel**

The Fuel Protein Shaker Bottle is a stunning model that'll be a hit with any active person that enjoys a pre or post-workout protein drink. The enlarged branding area, secure screw top lid and flip lid drinking spout are also popular features. The Fuel is made from 304 grade stainless steel which is the industry standard for all high-quality water bottles, and it includes a stainless steel shaker ball.