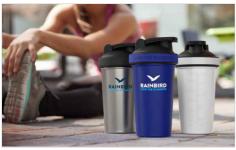

## **Fuel**

The Fuel Protein Shaker Bottle is a stunning model that'll be a hit with any active person that enjoys a pre or post-workout protein drink. The enlarged branding area, secure screw top lid and flip lid drinking spout are also popular features. The Fuel is made from 304 grade stainless steel which is the industry standard for all high-quality water bottles, and it includes a stainless steel shaker ball.