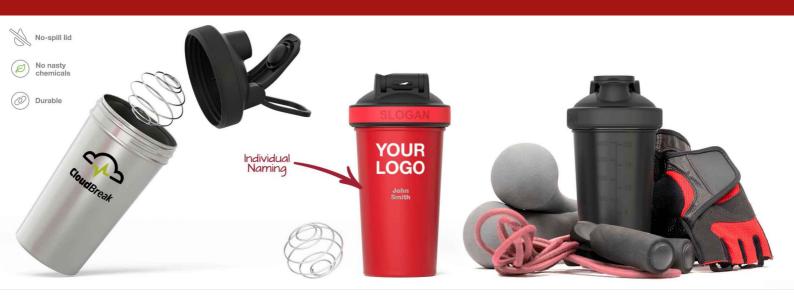

## **Fuel**

The Fuel Protein Shaker Bottle is a stunning model that'll be a hit with any active person that enjoys a pre or post-workout protein drink. The enlarged branding area, secure screw top lid and flip lid drinking spout are also popular features. The Fuel is made from 304 grade stainless steel which is the industry standard for all high-quality water bottles, and it includes a stainless steel shaker ball.