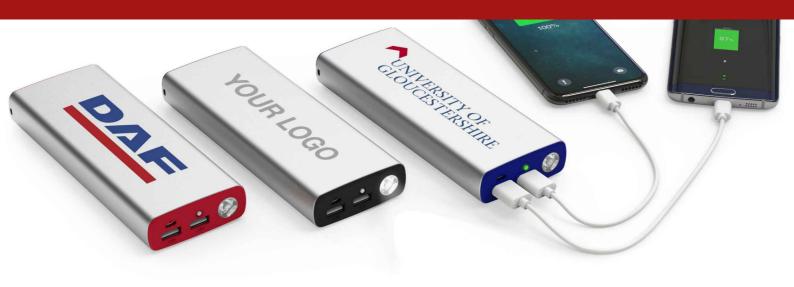

## **Titan**

The Titan offers a huge charging output of up to 20,100mAh. That's enough juice to recharge an iPhone X over 5 times before you need to recharge the Power Bank. The branding area is also impressive, with ample room to Screen Print or Laser Engrave your logo, slogan, website address and more. The Titan also features two USB ports so you can charge two devices at the same time. A must-have for your next Conference or Event.

## Titan

| Capacities            | 15600mAh, 20100mAh                                     |                                            |
|-----------------------|--------------------------------------------------------|--------------------------------------------|
| Colors                |                                                        |                                            |
| Lead Time             | 8 working days                                         |                                            |
| Branding              |                                                        | DIVIDUAL AMING                             |
| Branding Area         | Screen Printing                                        | Laser Engraving                            |
|                       | Area Front: 150mm X 45mm (5.91X1.77 inches)            | Area Front: 80mm X 45mm (3.15X1.77 inches) |
|                       | Area Back: 150mm X 45mm (5.91X1.77                     | Area Back: 80mm X 45mm (3.15X1.77          |
|                       | inches)                                                | inches)                                    |
|                       |                                                        |                                            |
|                       | Length: 170mm (6.69 inches)                            |                                            |
| Dimensions and Weight | Width: 65mm (2.56 inches) Height: 24.5mm (0.96 inches) |                                            |
| TO SILL               | Weight: 412 grams (14.53 ounces)                       |                                            |
|                       | Input: 5V/2A, Output: 5V/3A                            |                                            |
| Tech Specs            | Battery Type: Lithium-ion Full Charge Time: 8-10 Hours |                                            |
|                       | Tull Charge Tillle. 0-10 Flours                        |                                            |