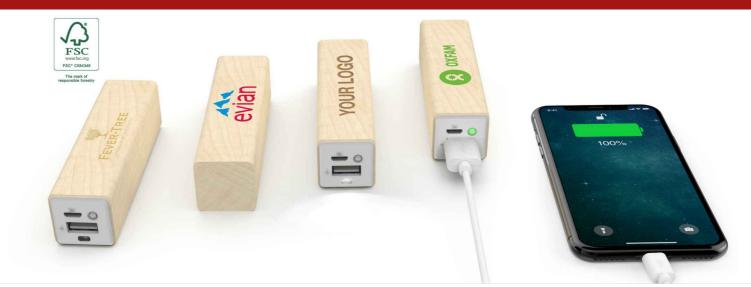

## Maple

Featuring an outer-shell made from a smooth FSC® Certified Maple wood and an inbuilt LED Torch, the Maple Power Bank is the perfect way to showcase your logo or brand message in a natural and stylish way. We can Screen Print or Laser Engrave your artwork onto 2 sides of the Power Bank.