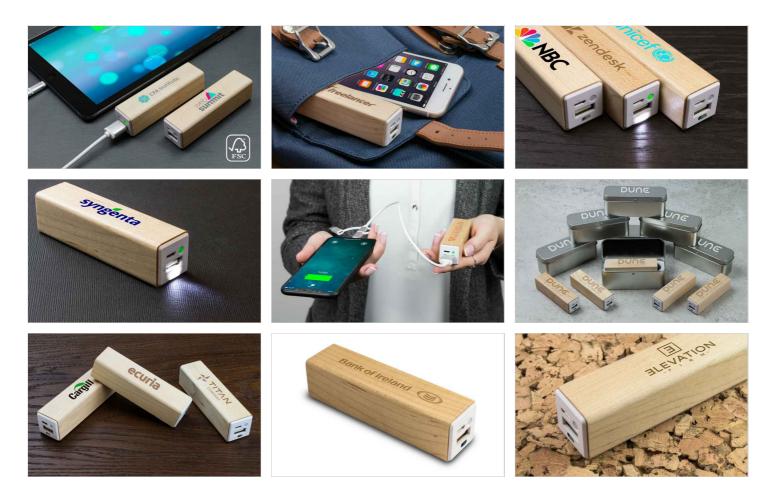

## Maple

Featuring an outer-shell made from a smooth FSC® Certified Maple wood and an inbuilt LED Torch, the Maple Power Bank is the perfect way to showcase your logo or brand message in a natural and stylish way. We can Screen Print or Laser Engrave your artwork onto 2 sides of the Power Bank.