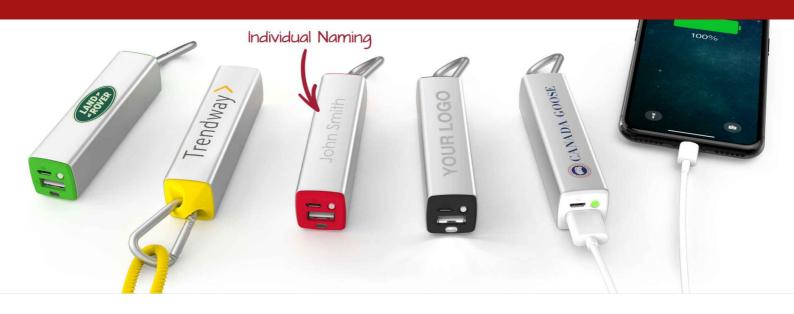

## **Element**

The Element Power Bank is a sleek and stylish Power Bank that will become a useful companion for your Customers' smartphone or tablet. The outer-shell is made from aluminium which can have your logo either Screen Printed or Laser Engraved. The Element also features a useful LED torch.

## **Element**

| Capacities            | 2200mAh, 2600mAh, 3000mAh, 3350mAh                                                                                                                                        |                  |
|-----------------------|---------------------------------------------------------------------------------------------------------------------------------------------------------------------------|------------------|
| Colors                |                                                                                                                                                                           |                  |
| Lead Time             | 7 working days                                                                                                                                                            |                  |
| Branding              | SCREEN PRINTING  1-4 COLORS  LASER ENGRAVING NA  1-4                                                                                                                      | IVIDUAL<br>AMING |
| Branding Area         | Screen Printing                                                                                                                                                           | Laser Engraving  |
|                       | Area Front: 80mm X 13mm (3.15X0.51 inches) Area Front: 75mm X 13mm (2.95X0.51 inches) Area Back: 80mm X 13mm (3.15X0.51 inches) Area Back: 75mm X 13mm (2.95X0.51 inches) |                  |
|                       |                                                                                                                                                                           |                  |
| Dimensions and Weight | Length: 104mm (4.09 inches) Width: 23mm (0.91 inches) Height: 23mm (0.91 inches)                                                                                          |                  |
|                       | Weight: 79 grams (2.79 ounces)                                                                                                                                            |                  |
| Tech Specs            | Input: 5V/1A, Output: 5V/1A Battery Type: Lithium-ion Full Charge Time: 3-4 Hours                                                                                         |                  |