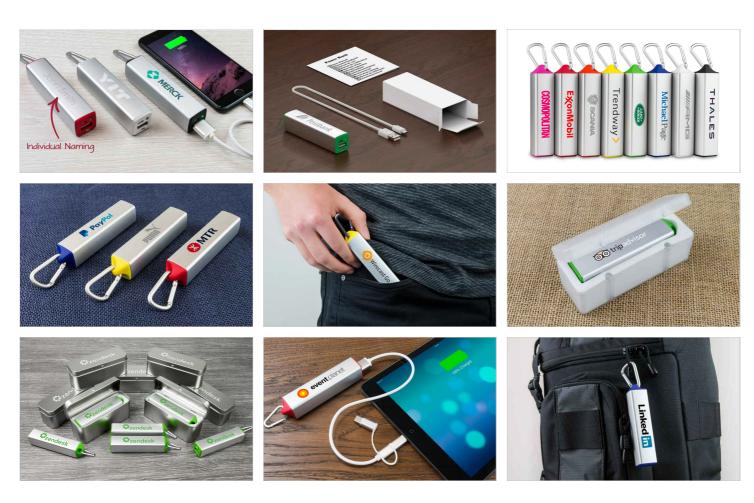

## **Element**

The Element Power Bank is a sleek and stylish Power Bank that will become a useful companion for your Customers' smartphone or tablet. The outer-shell is made from aluminium which can have your logo either Screen Printed or Laser Engraved. The Element also features a useful LED torch.

## **Element**

| Capacities            | 2200mAh, 2600mAh, 3000mAh, 3350mAh                                                                                                                                        |                  |
|-----------------------|---------------------------------------------------------------------------------------------------------------------------------------------------------------------------|------------------|
| Colors                |                                                                                                                                                                           |                  |
| Lead Time             | 7 working days                                                                                                                                                            |                  |
| Branding              | SCREEN PRINTING  1-4 COLORS  LASER ENGRAVING NA  1-4                                                                                                                      | IVIDUAL<br>AMING |
| Branding Area         | Screen Printing                                                                                                                                                           | Laser Engraving  |
|                       | Area Front: 80mm X 13mm (3.15X0.51 inches) Area Front: 75mm X 13mm (2.95X0.51 inches) Area Back: 80mm X 13mm (3.15X0.51 inches) Area Back: 75mm X 13mm (2.95X0.51 inches) |                  |
|                       |                                                                                                                                                                           |                  |
| Dimensions and Weight | Length: 104mm (4.09 inches) Width: 23mm (0.91 inches) Height: 23mm (0.91 inches)                                                                                          |                  |
|                       | Weight: 79 grams (2.79 ounces)                                                                                                                                            |                  |
| Tech Specs            | Input: 5V/1A, Output: 5V/1A Battery Type: Lithium-ion Full Charge Time: 3-4 Hours                                                                                         |                  |