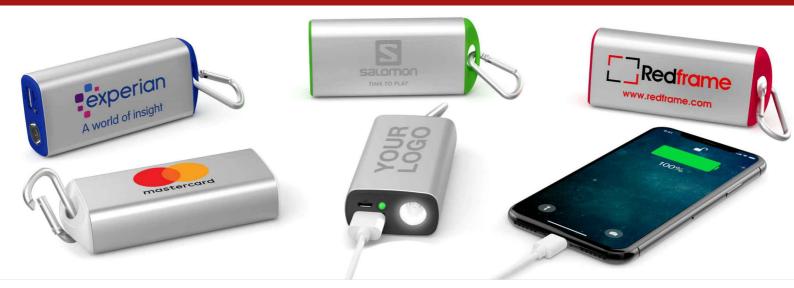

## Encore

With a large branding area yet small enough to fit into the palm of your hand, the Encore is a stunning way to promote your organization. The Encore features a handy LED torch and easily attaches to a set of keys or our Carabiner accessory. Available in a huge 6,700mAh power capacity.