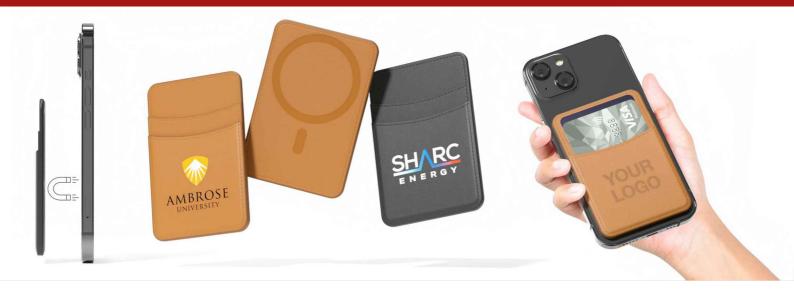

## Vault

The Vault Phone Wallet is a fantastic accessory that's compatible with the latest iPhone models (from iPhone 12 onwards). The exterior is made from a soft-touch artificial leather material, which is ready to be branded with your logo in stunning detail. The Vault easily attaches to your phone via the snappy magnet technology. Get in touch today regarding prices, samples and delivery times.