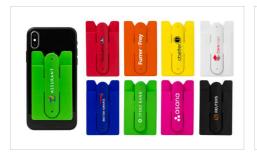

## **Pass**

Our Pass Smartphone Wallet features a large branding area to showcase your logo, slogan, website address and more. The elastic sleeve can securely store notes and cards, and the unique kickstand is great for when you want to watch something on your smartphone. The Pass can be easily secured to all the major smartphone models via the adhesive backing.