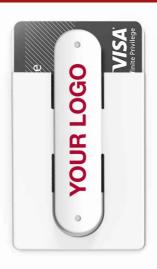

## **Pass**

Our Pass Smartphone Wallet features a large branding area to showcase your logo, slogan, website address and more. The elastic sleeve can securely store notes and cards, and the unique kickstand is great for when you want to watch something on your smartphone. The Pass can be easily secured to all the major smartphone models via the adhesive backing.