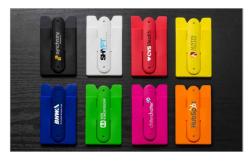

## **Pass**

Our Pass Smartphone Wallet features a large branding area to showcase your logo, slogan, website address and more. The elastic sleeve can securely store notes and cards, and the unique kickstand is great for when you want to watch something on your smartphone. The Pass can be easily secured to all the major smartphone models via the adhesive backing.

## **Pass**

| Colors                |                                                                                                              |
|-----------------------|--------------------------------------------------------------------------------------------------------------|
| Lead Time             | 6 working days                                                                                               |
| Branding              | SCREEN PRINTING  1-4  COLORS                                                                                 |
| Branding Area         | All Branding Methods  Area Top: 11mm X 65mm (0.43X2.56 inches)                                               |
| Dimensions and Weight | Length: 95mm (3.74 inches) Width: 56mm (2.2 inches) Height: 3mm (0.12 inches) Weight: 19 grams (0.67 ounces) |