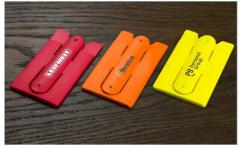

## **Pass**

Our Pass Smartphone Wallet features a large branding area to showcase your logo, slogan, website address and more. The elastic sleeve can securely store notes and cards, and the unique kickstand is great for when you want to watch something on your smartphone. The Pass can be easily secured to all the major smartphone models via the adhesive backing.

## **Pass**

| Colors                |                                                                                                              |
|-----------------------|--------------------------------------------------------------------------------------------------------------|
| Lead Time             | 6 working days                                                                                               |
| Branding              | SCREEN PRINTING  1-4  COLORS                                                                                 |
| Branding Area         | All Branding Methods  Area Top: 11mm X 65mm (0.43X2.56 inches)                                               |
| Dimensions and Weight | Length: 95mm (3.74 inches) Width: 56mm (2.2 inches) Height: 3mm (0.12 inches) Weight: 19 grams (0.67 ounces) |