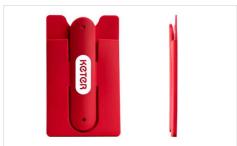

## **Pass**

Our Pass Smartphone Wallet features a large branding area to showcase your logo, slogan, website address and more. The elastic sleeve can securely store notes and cards, and the unique kickstand is great for when you want to watch something on your smartphone. The Pass can be easily secured to all the major smartphone models via the adhesive backing.

## **Pass**

| Colors                |                                                                                                              |
|-----------------------|--------------------------------------------------------------------------------------------------------------|
| Lead Time             | 6 working days                                                                                               |
| Branding              | SCREEN PRINTING  1-4  COLORS                                                                                 |
| Branding Area         | All Branding Methods  Area Top: 11mm X 65mm (0.43X2.56 inches)                                               |
| Dimensions and Weight | Length: 95mm (3.74 inches) Width: 56mm (2.2 inches) Height: 3mm (0.12 inches) Weight: 19 grams (0.67 ounces) |