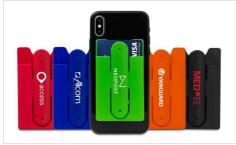

## **Pass**

Our Pass Smartphone Wallet features a large branding area to showcase your logo, slogan, website address and more. The elastic sleeve can securely store notes and cards, and the unique kickstand is great for when you want to watch something on your smartphone. The Pass can be easily secured to all the major smartphone models via the adhesive backing.