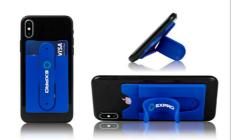

## **Pass**

Our Pass Smartphone Wallet features a large branding area to showcase your logo, slogan, website address and more. The elastic sleeve can securely store notes and cards, and the unique kickstand is great for when you want to watch something on your smartphone. The Pass can be easily secured to all the major smartphone models via the adhesive backing.