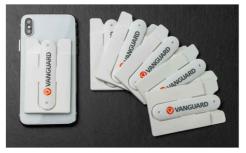

## **Pass**

Our Pass Smartphone Wallet features a large branding area to showcase your logo, slogan, website address and more. The elastic sleeve can securely store notes and cards, and the unique kickstand is great for when you want to watch something on your smartphone. The Pass can be easily secured to all the major smartphone models via the adhesive backing.