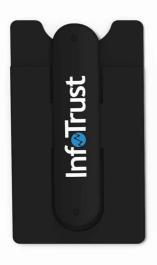

## **Pass**

Our Pass Smartphone Wallet features a large branding area to showcase your logo, slogan, website address and more. The elastic sleeve can securely store notes and cards, and the unique kickstand is great for when you want to watch something on your smartphone. The Pass can be easily secured to all the major smartphone models via the adhesive backing.