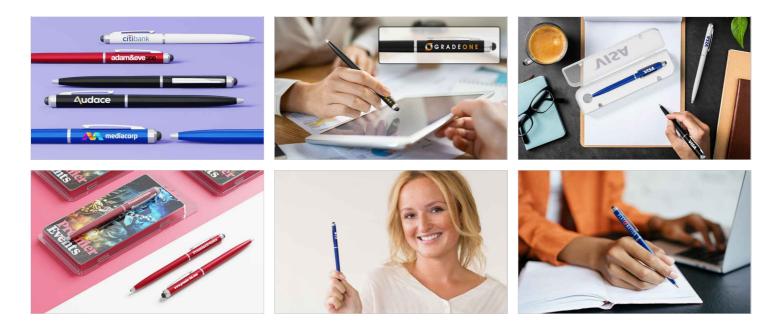

## Sleek

| Stylus Pen |  |
|------------|--|
|            |  |
| CLEIFHEIT  |  |
| YOUR LOGO  |  |

The Sleek ballpoint pen is a functional model that features a stylus tip to use on your touchscreen devices. You can rotate the top of the pen to reveal and retract the ballpoint. The dedicated branding area is ready to be Photo Printed with your logo and more. A fantastic model that'll be used daily, giving you great brand exposure.