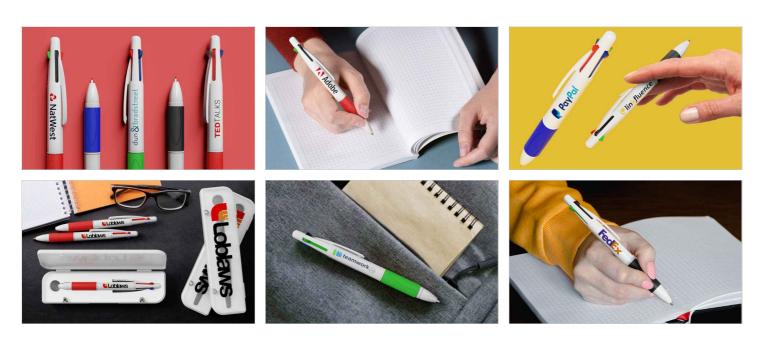

## Quad

The Quad is a classic 4 color pen that boasts blue, red, green and black ballpoints in the 1 model. Each color option reveals and retracts via the click sliders at the top of the pen. The comfortable thermoplastic rubber grip is available in a variety of colors to complement your brand style. The exterior white shell can be Photo Printed with your logo, slogan and more.