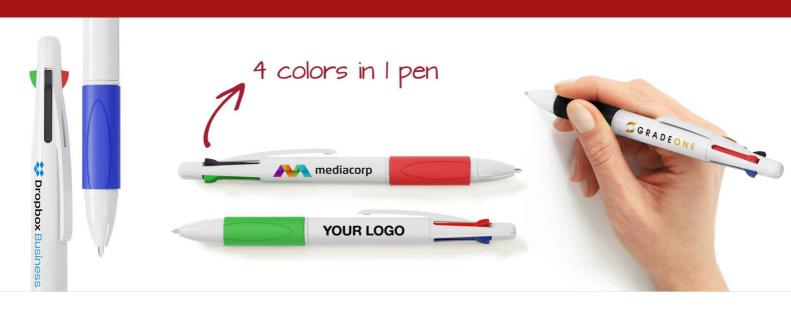

## Quad

The Quad is a classic 4 color pen that boasts blue, red, green and black ballpoints in the 1 model. Each color option reveals and retracts via the click sliders at the top of the pen. The comfortable thermoplastic rubber grip is available in a variety of colors to complement your brand style. The exterior white shell can be Photo Printed with your logo, slogan and more.