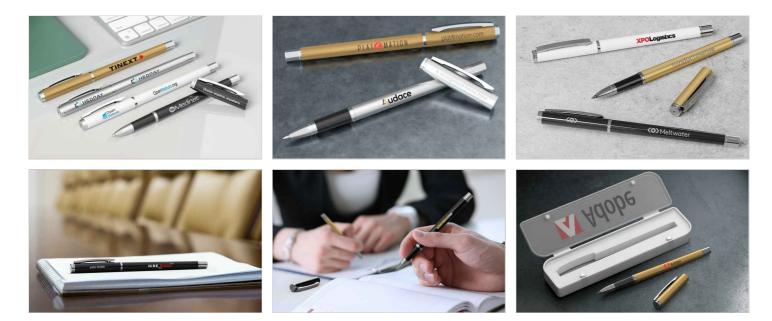

## Chief

The Chief pen is made from a sturdy aluminum alloy that gives it a solid, premium feel in the hand. The ink barrel contains waterbased ink that provides a smooth writing experience. It also features a handy clip and removable cap. A fantastic promotional product that'll be kept and used again and again. Get in touch today regarding branding options, prices and our express delivery times.

## Chief

| Colors                   |                                                                                                                                                                     |                                                                                                     |
|--------------------------|---------------------------------------------------------------------------------------------------------------------------------------------------------------------|-----------------------------------------------------------------------------------------------------|
| Lead Time                | 8 working days                                                                                                                                                      |                                                                                                     |
| Branding                 | PHOTO<br>PRINTING<br>LASER<br>ENGRAVING                                                                                                                             |                                                                                                     |
| Branding Area            | Photo Printing Area Front: 60mm X 6mm (2.36X0.24 inches) Area Back: 60mm X 6mm (2.36X0.24 inches) Lid: 40mm X 6mm (1.57X0.24 inches), 40mm X 6mm (1.57X0.24 inches) | Laser Engraving<br>Area Front: 60mm X 5mm (2.36X0.2<br>inches)<br>Lid: 40mm X 5mm (1.57X0.2 inches) |
| Dimensions and<br>Weight | Length: 144mm (5.67 inches)<br>Diameter: 9.8mm (0.39 inches)<br>Weight: 17.5 grams (0.62 ounces)                                                                    |                                                                                                     |