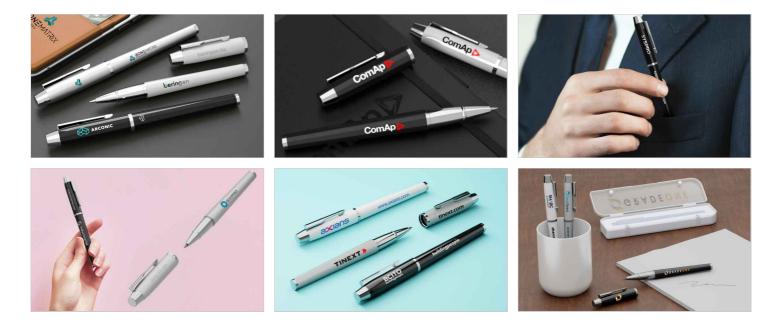

## Autograph

The Autograph model is a premium pen that's ready to be branded with your logo. It boasts a sturdy, comfortable feel in the hand thanks to its stainless steel exterior. The water-based ink also offers a pleasant, smooth writing experience. You can contact us today for branding information, our latest prices, samples and express delivery options.