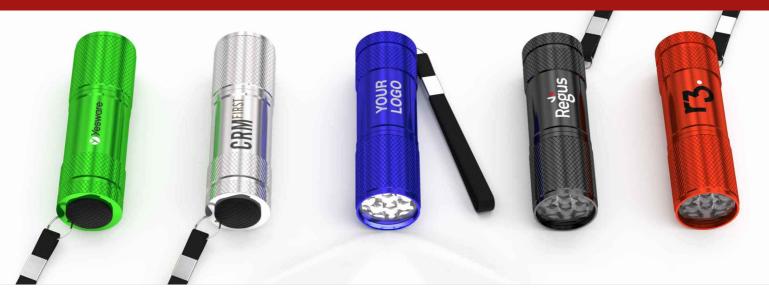

## Lumi

Available in 6 vibrant colors, the Lumi LED Torch will become a trusty companion for your Customers and Clients. The outer-shell can be Screen Printed or Laser Engraved with your logo, slogan and more. A great promotional product for your next Meeting, Event or Conference. Three AAA batteries come included as standard.