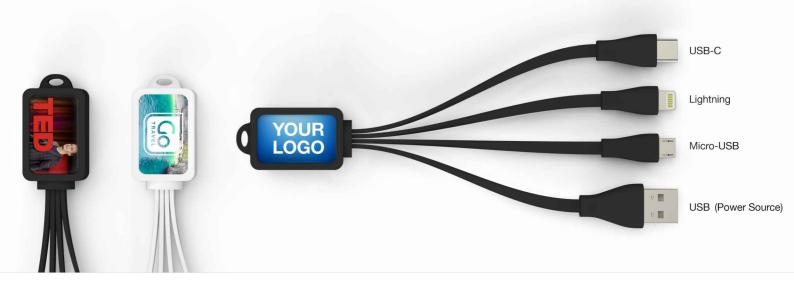

## Multi

The Multi combines 4 cables into 1 neat and handy model. Your Customers and Clients can plug the standard USB connector into a power source and charge up to 3 devices via the Lightning adapter, USB-C connector and Micro-USB connector. The Multi can attach to a set of keys and features a beautiful surface area to Photo Print with your image, logo, website address and slogan.