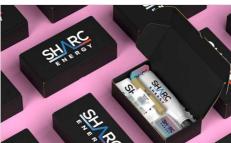

## **Deluxe**

Combine 6 products in a handy Travel Gift Set: Nova 500 Water Bottle, Edge Wireless Charger, Wafer USB Card, Weave Tote Bag, Guard Webcam Cover, Sleek Pen. These carefully curated products can be branded with your logo, website address, slogan and more. The top of the Gift Case can also be Laser Engraved or Screen Printed in up to 4 colors. Any product color combinations are allowed.