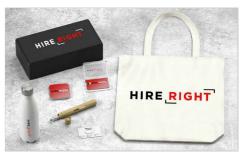

## **Deluxe**

Combine 6 products in a handy Travel Gift Set: Nova 500 Water Bottle, Edge Wireless Charger, Wafer USB Card, Weave Tote Bag, Guard Webcam Cover, Sleek Pen. These carefully curated products can be branded with your logo, website address, slogan and more. The top of the Gift Case can also be Laser Engraved or Screen Printed in up to 4 colors. Any product color combinations are allowed.