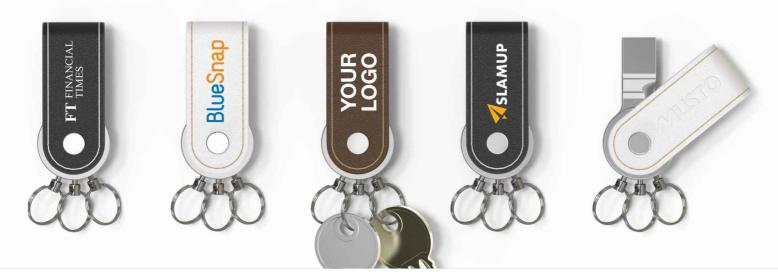

## **Swift**

The Swift Flash Drive combines a USB Flash Drive and Key Chain in one handy model which will be used daily. Opening the Key Chain via the secure magnetic clasp allows keys to easily be added or removed. The luxurious leather can be branded with your logo, brand message and website address, offering a stylish and sophisticated way to promote your organisation.