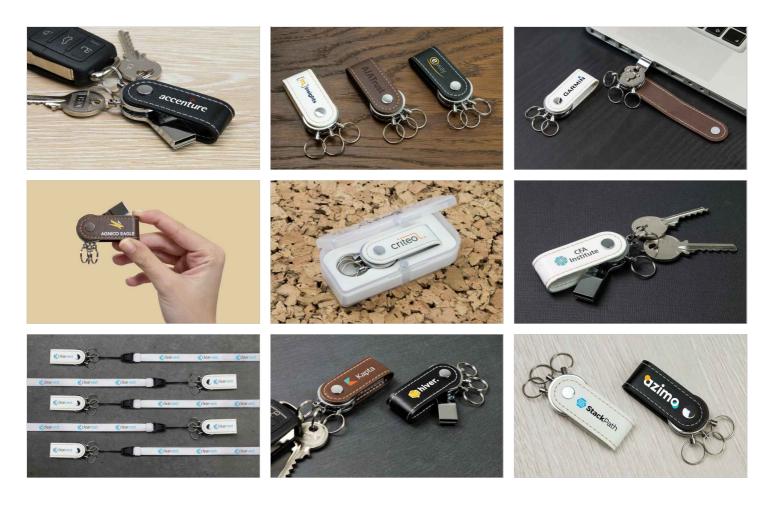

## **Swift**

The Swift Flash Drive combines a USB Flash Drive and Key Chain in one handy model which will be used daily. Opening the Key Chain via the secure magnetic clasp allows keys to easily be added or removed. The luxurious leather can be branded with your logo, brand message and website address, offering a stylish and sophisticated way to promote your organisation.