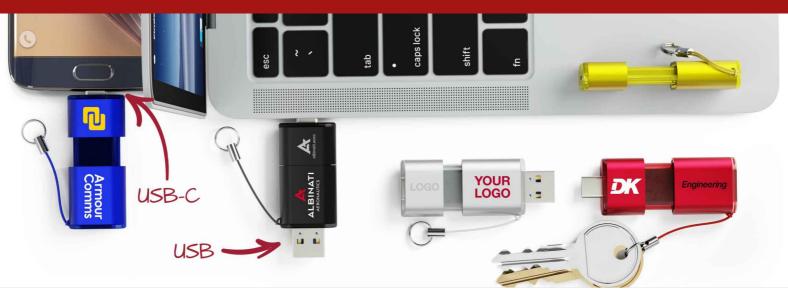

## Shift

Our Shift Flash Drive features a standard USB connector at one end and a USB-C connector at the other end, which is compatible with many of the latest computers, laptops, smartphones and more. The practical sliding mechanism can reveal and hide both USB connectors as you wish. The Shift also comes with a handy tethered cable that can easily attach to a set of keys or lanyard. We can Screen Print or Laser Engrave your logo onto the dedicated branding area. Get in touch today regarding our latest prices and delivery options.