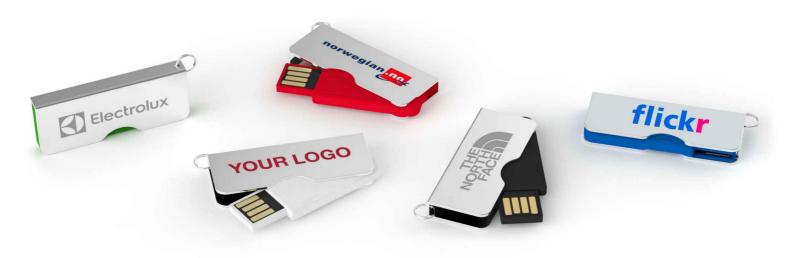

## Rotator

Our Rotator USB Drive is the perfect blend of smart design and cutting-edge technology. Its rotating shiny metal case fully protects the USB connector from damage when your clients are on the move. Easily attach it to keys or neck straps with the supplied split ring.