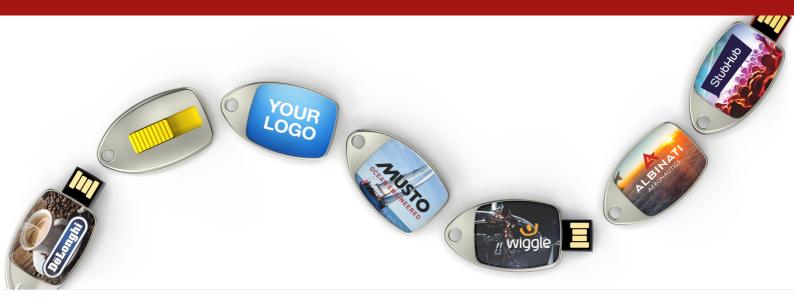

## Fin

The Fin USB Flash Drive features a large branding area that can showcase your logo or brand artwork in full color. It has a smooth sliding mechanism that retracts or extends the USB connector. The drive is the perfect companion to attach to a set of keys or neckstrap.