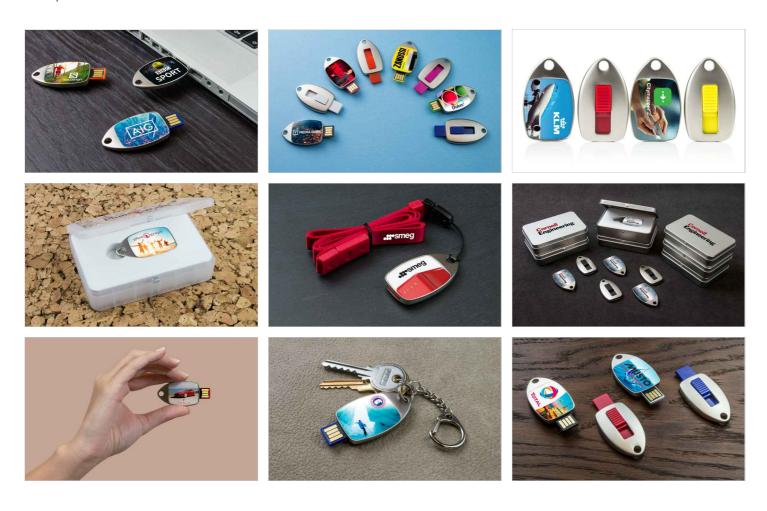

## Fin

The Fin USB Flash Drive features a large branding area that can showcase your logo or brand artwork in full color. It has a smooth sliding mechanism that retracts or extends the USB connector. The drive is the perfect companion to attach to a set of keys or neckstrap.