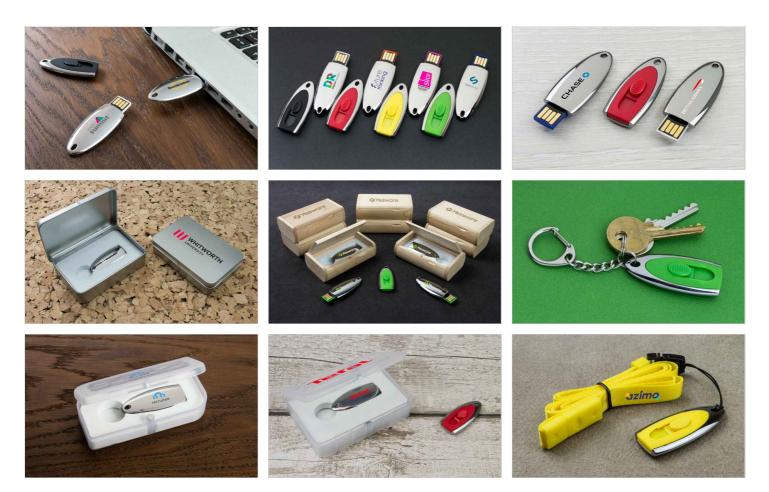

## Ellipse

With sleek lines, a compact and an attractive premium quality finish the Ellipse USB sets itself apart from the crowd. Its precision engineered chrome-plated zinc alloy body and protective smooth sliding mechanism allows you to neatly showcase your corporate message or logo.