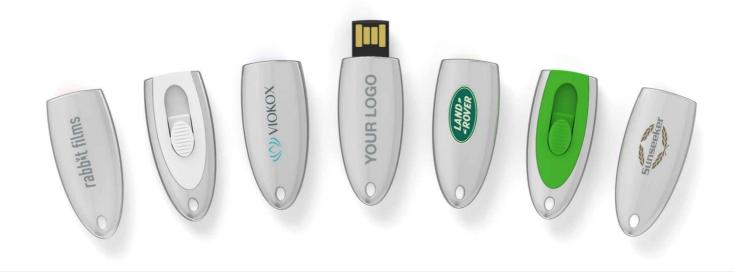

## Ellipse

With sleek lines, a compact and an attractive premium quality finish the Ellipse USB sets itself apart from the crowd. Its precision engineered chrome-plated zinc alloy body and protective smooth sliding mechanism allows you to neatly showcase your corporate message or logo.