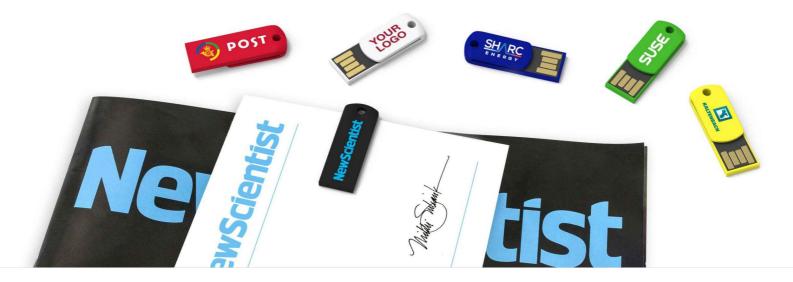

## Clip

With its compact yet sophisticated design the Clip Flash Drive is a unique clip shaped USB which can conveniently be attached to any of your customer's brochures, business cards and printed documents. So as it so happens your audience can also use it as a traditional paper clip!