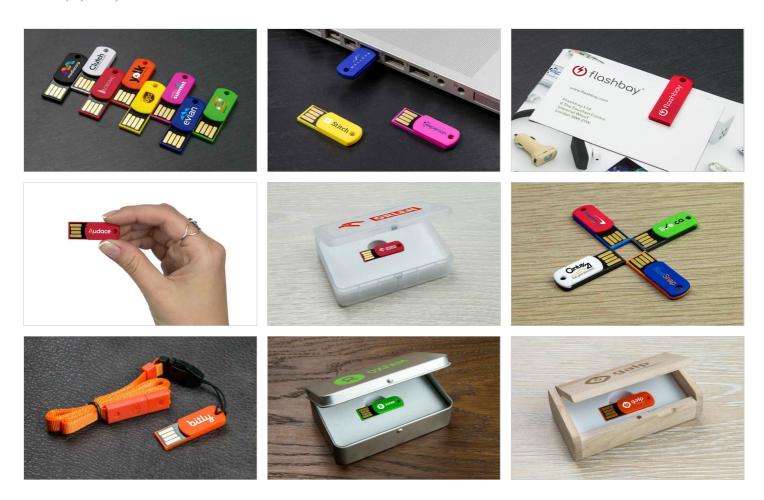

## Clip

With its compact yet sophisticated design the Clip Flash Drive is a unique clip shaped USB which can conveniently be attached to any of your customer's brochures, business cards and printed documents. So as it so happens your audience can also use it as a traditional paper clip!