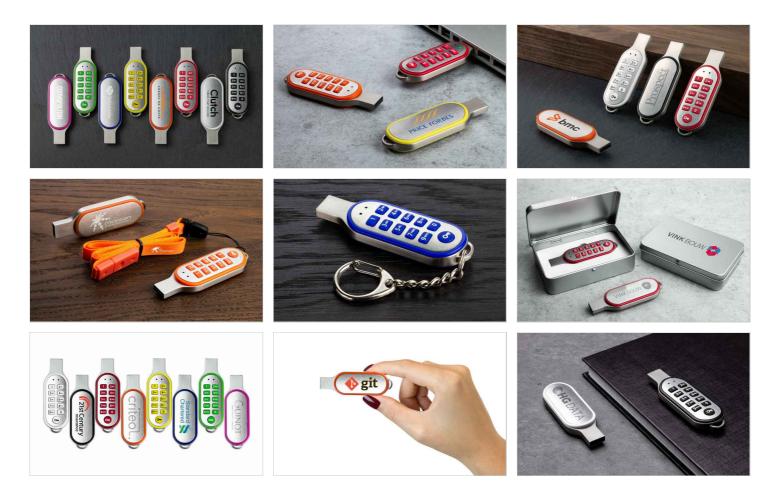

## Code

The Code flash drive offers secure storage for a highly competitive price. Sensitive data can only be accessed by entering the user-defined PIN combination. Crafted from metal alloy and accented in an attractive range of colors to match your brand, the Code Flash Drive promotes your message while offering protection for your data. The large branding area on the rear of the product is ready to be Screen Printed or Laser Engraved with your logo. The product comes with a user manual.

## Code

| Capacities            | 16GB                                                                                |                 |
|-----------------------|-------------------------------------------------------------------------------------|-----------------|
| Colors                |                                                                                     |                 |
| Colors                |                                                                                     |                 |
| Lead Time             | 6 working days                                                                      |                 |
| Branding              | SCREEN<br>PRINTING<br>1-4<br>COLORS                                                 |                 |
|                       | Screen Printing                                                                     | Laser Engraving |
|                       | Area Back: 45mm X 16mm (1.77X0.63 inches) Area Back: 45mm X 16mm (1.77X0.63 inches) |                 |
| Branding Area         |                                                                                     |                 |
| Dimensions and Weight | Length: 76mm (2.99 inches)                                                          |                 |
|                       | Width: 25mm (0.98 inches)                                                           |                 |
|                       | Height: 11mm (0.43 inches)                                                          |                 |
|                       | Weight: 24 grams (0.85 ounces)                                                      |                 |