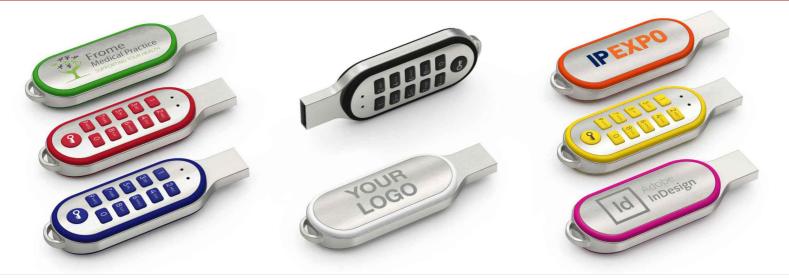

## Code

The Code flash drive offers secure storage for a highly competitive price. Sensitive data can only be accessed by entering the user-defined PIN combination. Crafted from metal alloy and accented in an attractive range of colors to match your brand, the Code Flash Drive promotes your message while offering protection for your data. The large branding area on the rear of the product is ready to be Screen Printed or Laser Engraved with your logo. The product comes with a user manual.

## Code

| Capacities            | 16GB                                                                                |                 |
|-----------------------|-------------------------------------------------------------------------------------|-----------------|
| Colors                |                                                                                     |                 |
| Colors                |                                                                                     |                 |
| Lead Time             | 6 working days                                                                      |                 |
| Branding              | SCREEN<br>PRINTING<br>1-4<br>COLORS                                                 |                 |
|                       | Screen Printing                                                                     | Laser Engraving |
|                       | Area Back: 45mm X 16mm (1.77X0.63 inches) Area Back: 45mm X 16mm (1.77X0.63 inches) |                 |
| Branding Area         |                                                                                     |                 |
| Dimensions and Weight | Length: 76mm (2.99 inches)                                                          |                 |
|                       | Width: 25mm (0.98 inches)                                                           |                 |
|                       | Height: 11mm (0.43 inches)                                                          |                 |
|                       | Weight: 24 grams (0.85 ounces)                                                      |                 |