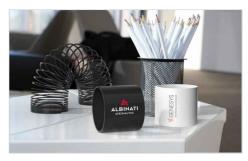

## Reel

The Reel spring toy is a popular and engaging way to showcase your brand in true style. Designed specifically for promotional purposes, the Reel features an enlarged area that we can brand with your logo, slogan and more. You can make it walk down stairs, wiggle in your hands and stretch it out and watch it spring back - a fantastic product for your next promotion, event or giveaway.

## Reel

| Colors                |                                            |
|-----------------------|--------------------------------------------|
| Lead Time             | 10 working days                            |
| Branding              | PHOTO PRINTING                             |
| Branding Area         | Photo Printing                             |
|                       | Area Front: 50mm X 25mm (1.97X0.98 inches) |
|                       |                                            |
| Dimensions and Weight | Height: 65mm (2.56 inches)                 |
|                       | Diameter: 74mm (2.91 inches)               |
|                       | Weight: 44 grams (1.55 ounces)             |