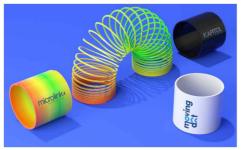

## Reel

The Reel spring toy is a popular and engaging way to showcase your brand in true style. Designed specifically for promotional purposes, the Reel features an enlarged area that we can brand with your logo, slogan and more. You can make it walk down stairs, wiggle in your hands and stretch it out and watch it spring back - a fantastic product for your next promotion, event or giveaway.