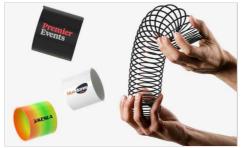

## Reel

The Reel spring toy is a popular and engaging way to showcase your brand in true style. Designed specifically for promotional purposes, the Reel features an enlarged area that we can brand with your logo, slogan and more. You can make it walk down stairs, wiggle in your hands and stretch it out and watch it spring back - a fantastic product for your next promotion, event or giveaway.