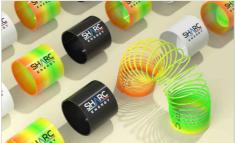

## Reel

The Reel spring toy is a popular and engaging way to showcase your brand in true style. Designed specifically for promotional purposes, the Reel features an enlarged area that we can brand with your logo, slogan and more. You can make it walk down stairs, wiggle in your hands and stretch it out and watch it spring back - a fantastic product for your next promotion, event or giveaway.

## Reel

| Colors                |                                            |
|-----------------------|--------------------------------------------|
| Lead Time             | 10 working days                            |
| Branding              | PHOTO PRINTING                             |
| Branding Area         | Photo Printing                             |
|                       | Area Front: 50mm X 25mm (1.97X0.98 inches) |
|                       |                                            |
| Dimensions and Weight | Height: 65mm (2.56 inches)                 |
|                       | Diameter: 74mm (2.91 inches)               |
|                       | Weight: 44 grams (1.55 ounces)             |