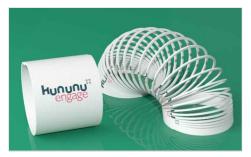

## Reel

The Reel spring toy is a popular and engaging way to showcase your brand in true style. Designed specifically for promotional purposes, the Reel features an enlarged area that we can brand with your logo, slogan and more. You can make it walk down stairs, wiggle in your hands and stretch it out and watch it spring back - a fantastic product for your next promotion, event or giveaway.

## Reel

| Colors                |                                            |
|-----------------------|--------------------------------------------|
| Lead Time             | 10 working days                            |
| Branding              | PHOTO PRINTING                             |
| Branding Area         | Photo Printing                             |
|                       | Area Front: 50mm X 25mm (1.97X0.98 inches) |
|                       |                                            |
| Dimensions and Weight | Height: 65mm (2.56 inches)                 |
|                       | Diameter: 74mm (2.91 inches)               |
|                       | Weight: 44 grams (1.55 ounces)             |