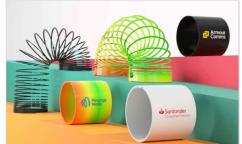

## Reel

The Reel spring toy is a popular and engaging way to showcase your brand in true style. Designed specifically for promotional purposes, the Reel features an enlarged area that we can brand with your logo, slogan and more. You can make it walk down stairs, wiggle in your hands and stretch it out and watch it spring back - a fantastic product for your next promotion, event or giveaway.