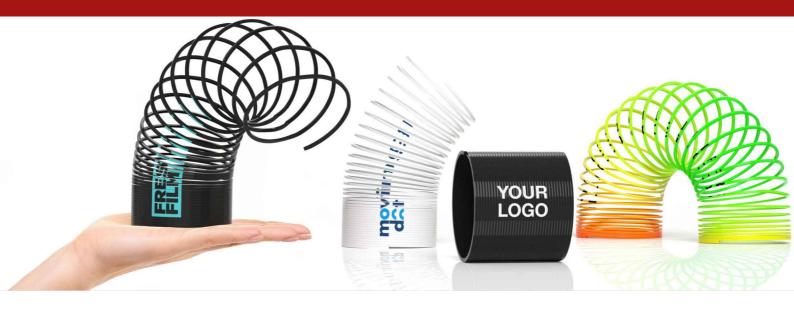

## Reel

The Reel spring toy is a popular and engaging way to showcase your brand in true style. Designed specifically for promotional purposes, the Reel features an enlarged area that we can brand with your logo, slogan and more. You can make it walk down stairs, wiggle in your hands and stretch it out and watch it spring back - a fantastic product for your next promotion, event or giveaway.