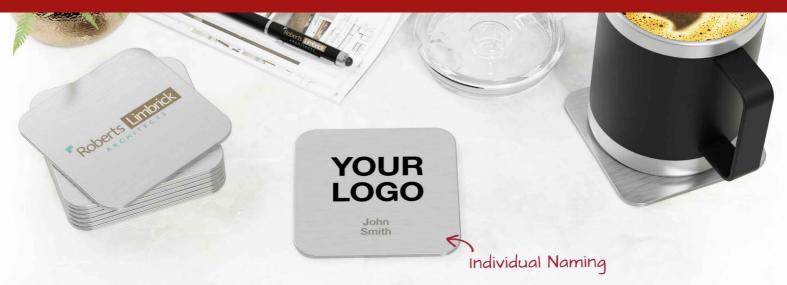

## Node

The Node Coaster features a brushed aluminum alloy surface that's ready to be branded with your logo, slogan and more. The base of the coaster is made from a cork non-slip material. A fantastic promotional product idea that'll be used for years to come, giving you great brand exposure.