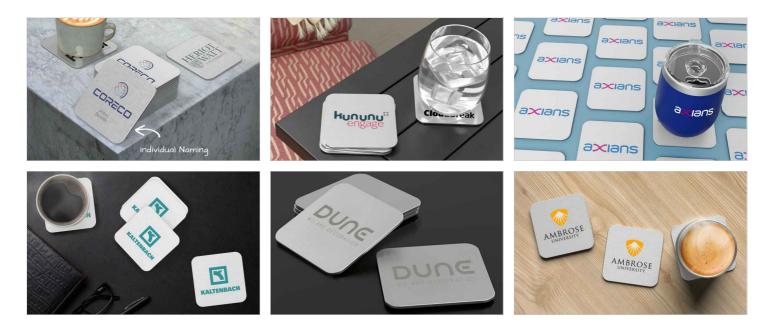

## Node

The Node Coaster features a brushed aluminum alloy surface that's ready to be branded with your logo, slogan and more. The base of the coaster is made from a cork non-slip material. A fantastic promotional product idea that'll be used for years to come, giving you great brand exposure.