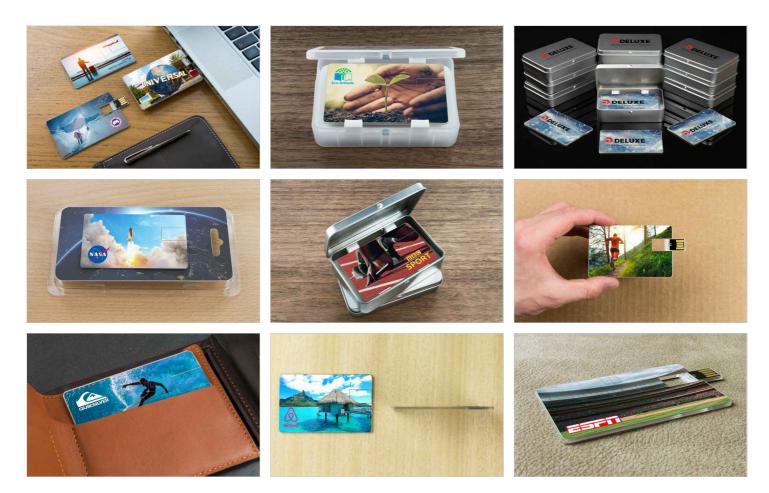

## Wafer

At just 2.2mm thin, the Wafer USB is one of the thinnest USB Cards in the world. It's ideal to store in your wallet, pocket or organizer. Its large brandable area can be photo printed on both sides in full vibrant color to showcase your smartest brand designs.

## Wafer

| Capacities            | 2GB, 4GB, 8GB, 16GB, 32GB, 64GB, 128GB                                                                                                                                                                                                                                                                                                                                                                                                                                                                                                                                                                                                                                                                                                                                                                                                                                                                                                                                                                                                                                                                                                                                                                                                                                                                                                                                                                                                                                                                                                                                                                                                                                                                                                                                                                                                                                                                                                                                                          |
|-----------------------|-------------------------------------------------------------------------------------------------------------------------------------------------------------------------------------------------------------------------------------------------------------------------------------------------------------------------------------------------------------------------------------------------------------------------------------------------------------------------------------------------------------------------------------------------------------------------------------------------------------------------------------------------------------------------------------------------------------------------------------------------------------------------------------------------------------------------------------------------------------------------------------------------------------------------------------------------------------------------------------------------------------------------------------------------------------------------------------------------------------------------------------------------------------------------------------------------------------------------------------------------------------------------------------------------------------------------------------------------------------------------------------------------------------------------------------------------------------------------------------------------------------------------------------------------------------------------------------------------------------------------------------------------------------------------------------------------------------------------------------------------------------------------------------------------------------------------------------------------------------------------------------------------------------------------------------------------------------------------------------------------|
| Colors                |                                                                                                                                                                                                                                                                                                                                                                                                                                                                                                                                                                                                                                                                                                                                                                                                                                                                                                                                                                                                                                                                                                                                                                                                                                                                                                                                                                                                                                                                                                                                                                                                                                                                                                                                                                                                                                                                                                                                                                                                 |
| Lead Time             | 5 working days                                                                                                                                                                                                                                                                                                                                                                                                                                                                                                                                                                                                                                                                                                                                                                                                                                                                                                                                                                                                                                                                                                                                                                                                                                                                                                                                                                                                                                                                                                                                                                                                                                                                                                                                                                                                                                                                                                                                                                                  |
| Branding              | PHOTO<br>PRINTING                                                                                                                                                                                                                                                                                                                                                                                                                                                                                                                                                                                                                                                                                                                                                                                                                                                                                                                                                                                                                                                                                                                                                                                                                                                                                                                                                                                                                                                                                                                                                                                                                                                                                                                                                                                                                                                                                                                                                                               |
| Branding Area         | Photo Printing   Area Front: 84.5mm X 53mm (3.33X2.09 inches)   Area Back: 84.5mm X 53mm (3.33X2.09 inches)   Image: Comparison of the second |
| Dimensions and Weight | Length: 85.5mm (3.37 inches)<br>Width: 54mm (2.13 inches)<br>Height: 2.2mm (0.09 inches)<br>Weight: 12.63 grams (0.45 ounces)                                                                                                                                                                                                                                                                                                                                                                                                                                                                                                                                                                                                                                                                                                                                                                                                                                                                                                                                                                                                                                                                                                                                                                                                                                                                                                                                                                                                                                                                                                                                                                                                                                                                                                                                                                                                                                                                   |
|                       |                                                                                                                                                                                                                                                                                                                                                                                                                                                                                                                                                                                                                                                                                                                                                                                                                                                                                                                                                                                                                                                                                                                                                                                                                                                                                                                                                                                                                                                                                                                                                                                                                                                                                                                                                                                                                                                                                                                                                                                                 |