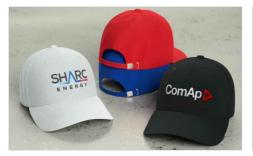

## Mode

The Mode is a stylish 5-panel cap that's designed to be branded with your logo and more. The Mode is similar to our Hex cap, except the middle seam at the front of the cap doesn't go down to the visor. This shorter seam length creates a more square-like appearance when worn. Both Photo Printing and Embroidery branding methods are available to you. We can help you decide on the best branding option for your own logo.