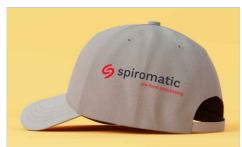

## Mode

The Mode is a stylish 5-panel cap that's designed to be branded with your logo and more. The Mode is similar to our Hex cap, except the middle seam at the front of the cap doesn't go down to the visor. This shorter seam length creates a more square-like appearance when worn. Both Photo Printing and Embroidery branding methods are available to you. We can help you decide on the best branding option for your own logo.