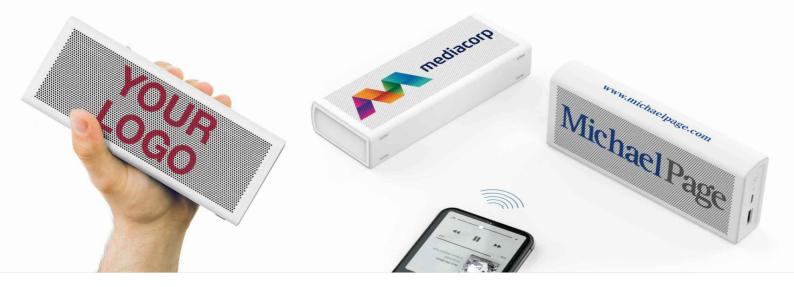

## Unison

Our Unison Bluetooth<sup>®</sup> Speaker offers a spacious branding area to print your logo, website address and slogan onto. Compatible with all Bluetooth<sup>®</sup> enabled devices, the Unison is a light and portable Speaker that your Customers and Clients will use for many years.