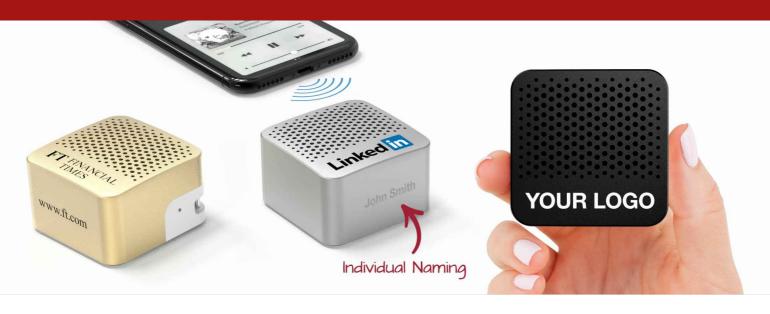

## Tab

The Tab is a stunning Bluetooth<sup>®</sup> Speaker that you can Screen Print or Laser Engrave with your logo, website address and slogan. Available in Silver, Gold or Rose Gold, the Tab is both light and portable whilst also producing superb sounds. Compatible with all the major phone and tablet brands.

## Tab

| Colors                |                                                                                                                                                                                                                                                                     |
|-----------------------|---------------------------------------------------------------------------------------------------------------------------------------------------------------------------------------------------------------------------------------------------------------------|
| Lead Time             | 8 working days                                                                                                                                                                                                                                                      |
| Branding              | SCREEN PRINTING  1-4 COLORS  LASER ENGRAVING  NAMING  O  O                                                                                                                                                                                                          |
| Branding Area         | Area Top: 45mm X 12mm (1.77X0.47 inches) Area Front: 35mm X 22mm (1.38X0.87 inches)                                                                                                                                                                                 |
| Dimensions and Weight | Length: 52mm (2.05 inches) Width: 52mm (2.05 inches) Height: 33mm (1.3 inches) Weight: 83 grams (2.93 ounces)                                                                                                                                                       |
| Tech Specs            | Output power / Impedance: $3W / 4\Omega$<br>Frequency Response: $20Hz - 20KHz$<br>Bluetooth Effective Range: $10M$<br>Battery: $450mAh$ lithium polymer $3.7V$<br>Play time: $3hrs$ high volume, $4hrs$ low volume.<br>Standby time: $>100$ hours (when not in use) |