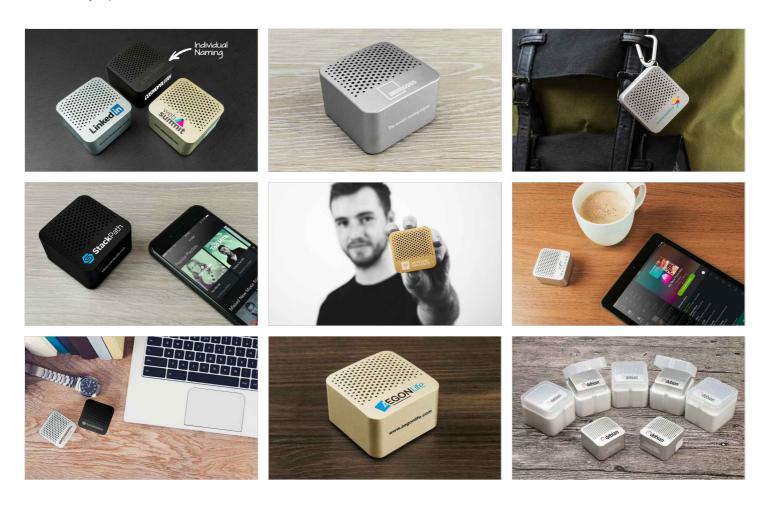

## Tab

The Tab is a stunning Bluetooth<sup>®</sup> Speaker that you can Screen Print or Laser Engrave with your logo, website address and slogan. Available in Silver, Gold or Rose Gold, the Tab is both light and portable whilst also producing superb sounds. Compatible with all the major phone and tablet brands.

## Tab

| Colors                |                                                                                                                                                                                                                                                                     |
|-----------------------|---------------------------------------------------------------------------------------------------------------------------------------------------------------------------------------------------------------------------------------------------------------------|
| Lead Time             | 8 working days                                                                                                                                                                                                                                                      |
| Branding              | SCREEN PRINTING  1-4 COLORS  LASER ENGRAVING  NAMING  O  O                                                                                                                                                                                                          |
| Branding Area         | Area Top: 45mm X 12mm (1.77X0.47 inches) Area Front: 35mm X 22mm (1.38X0.87 inches)                                                                                                                                                                                 |
| Dimensions and Weight | Length: 52mm (2.05 inches) Width: 52mm (2.05 inches) Height: 33mm (1.3 inches) Weight: 83 grams (2.93 ounces)                                                                                                                                                       |
| Tech Specs            | Output power / Impedance: $3W / 4\Omega$<br>Frequency Response: $20Hz - 20KHz$<br>Bluetooth Effective Range: $10M$<br>Battery: $450mAh$ lithium polymer $3.7V$<br>Play time: $3hrs$ high volume, $4hrs$ low volume.<br>Standby time: $>100$ hours (when not in use) |