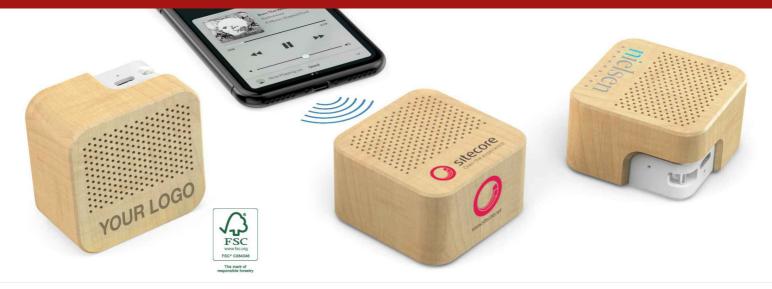

## Seed

The Seed Bluetooth<sup>®</sup> Speaker is made with a natural Maple Wood which is FSC certified, giving it a beautiful hand-crafted feel and smooth finish. Offering crisp sounds, the Seed is compatible with all the major phone and tablet brands.