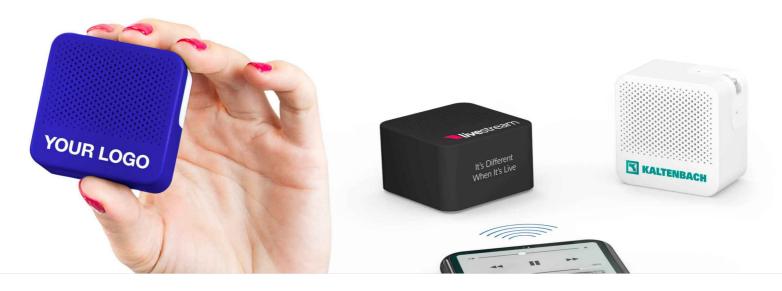

## Ray

Available in 8 lively colours, the Ray Bluetooth<sup>®</sup> Speaker is guaranteed to stand out from the crowd. Connect your smartphone or tablet seamlessly via Bluetooth<sup>®</sup> to start playing music. You can also use the Ray to answer and end calls. You can brand the Ray with a combination of logos, website address or slogans via our Screen Printing or Photo Printing methods.