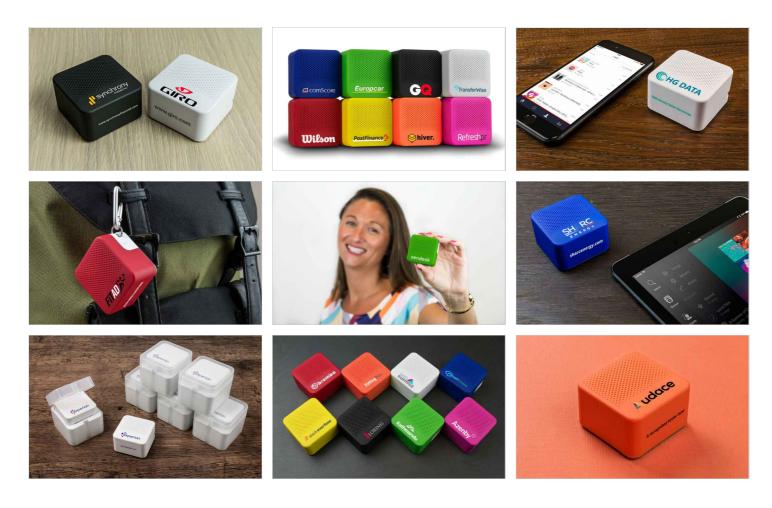

## Ray

Available in 8 lively colours, the Ray Bluetooth<sup>®</sup> Speaker is guaranteed to stand out from the crowd. Connect your smartphone or tablet seamlessly via Bluetooth<sup>®</sup> to start playing music. You can also use the Ray to answer and end calls. You can brand the Ray with a combination of logos, website address or slogans via our Screen Printing or Photo Printing methods.