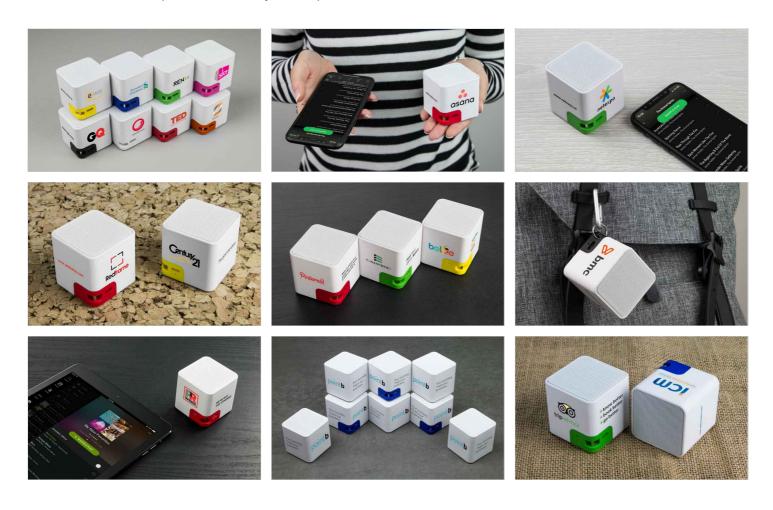

## Cube

Our Cube Bluetooth® speaker is a bold way to promote your organization. You can brand 4 sides of the Cube with your logo, slogan, website address and more! You can also attach a Carabiner to one of the bottom corners, which is available in a choice of 8 colors. The Cube is compatible with all major smartphone and tablet brands.