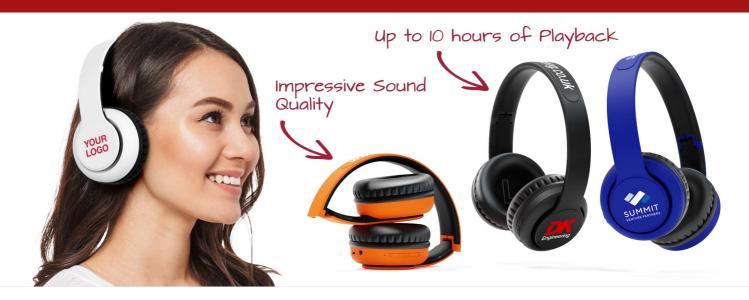

## Mambo

The Mambo Bluetooth® Headphones provide a vibrant and fun way to promote your organisation. Available in 8 trendy colors, the Mambo Bluetooth® Headphones are compatible with all the latest smartphone and tablet devices. Brand with your logo, website address, slogan and more.

## Mambo

| Colors                |                                                                                                                                                                                                                                         |
|-----------------------|-----------------------------------------------------------------------------------------------------------------------------------------------------------------------------------------------------------------------------------------|
| Lead Time             | 10 working days                                                                                                                                                                                                                         |
| Branding              | SCREEN PRINTING  1-4  COLORS                                                                                                                                                                                                            |
| Branding Area         | All Branding Methods  Area Side: Φ42mm (Φ1.65 inches)  Area Top: 125mm X 15mm (4.92X0.59 inches)                                                                                                                                        |
| Dimensions and Weight | Length: 181mm (7.13 inches) Width: 174mm (6.85 inches) Height: 18mm (0.71 inches) Weight: 147 grams (5.19 ounces)                                                                                                                       |
| Tech Specs            | Output power / Impedance: 20mW / 32Ω±15% Frequency Response: 20Hz – 20KHz Bluetooth Effective Range: 10M Battery: 220mAh lithium polymer 3.7V Play time: 5hrs high volume, 10hrs low volume. Standby time: >100 hours (when not in use) |