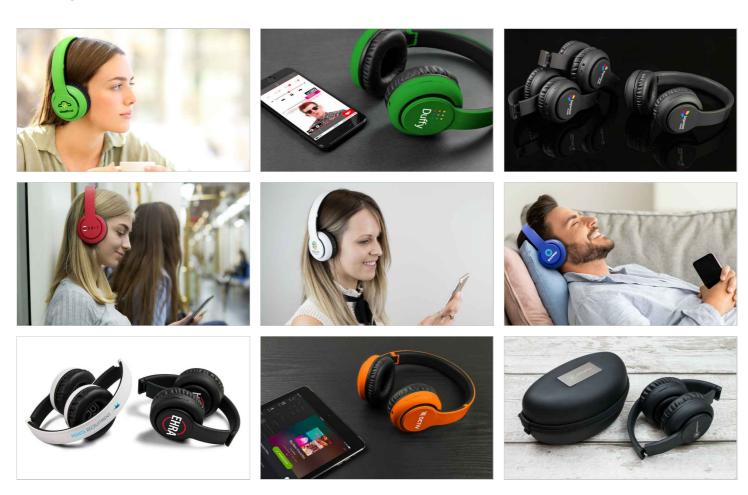

## Mambo

The Mambo Bluetooth® Headphones provide a vibrant and fun way to promote your organisation. Available in 8 trendy colors, the Mambo Bluetooth® Headphones are compatible with all the latest smartphone and tablet devices. Brand with your logo, website address, slogan and more.

## Mambo

| Colors                |                                                                                                                                                                                                                                         |
|-----------------------|-----------------------------------------------------------------------------------------------------------------------------------------------------------------------------------------------------------------------------------------|
| Lead Time             | 10 working days                                                                                                                                                                                                                         |
| Branding              | SCREEN PRINTING  1-4  COLORS                                                                                                                                                                                                            |
| Branding Area         | All Branding Methods  Area Side: Φ42mm (Φ1.65 inches)  Area Top: 125mm X 15mm (4.92X0.59 inches)                                                                                                                                        |
| Dimensions and Weight | Length: 181mm (7.13 inches) Width: 174mm (6.85 inches) Height: 18mm (0.71 inches) Weight: 147 grams (5.19 ounces)                                                                                                                       |
| Tech Specs            | Output power / Impedance: 20mW / 32Ω±15% Frequency Response: 20Hz – 20KHz Bluetooth Effective Range: 10M Battery: 220mAh lithium polymer 3.7V Play time: 5hrs high volume, 10hrs low volume. Standby time: >100 hours (when not in use) |