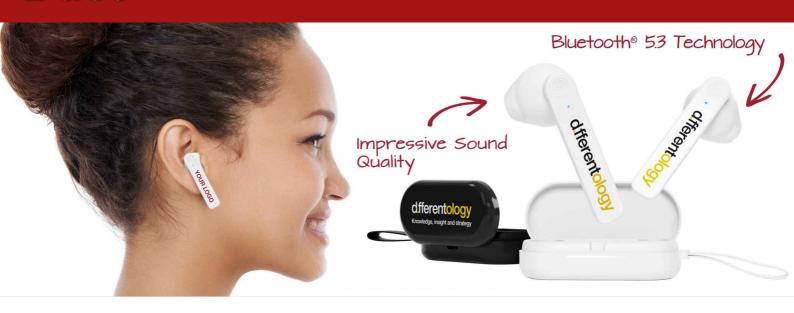

## Duet

The Duet Bluetooth® Earphones combine style and performance into one fantastic promotional product that'll be used for years to come. The earphones are packed with features including playback controls to play, pause and skip music. You can also answer and hang up phone calls right from the earphones. The Duet Earphones can be charged via the nifty USB-C charging case that comes included. We can Screen Print your logo onto both earpieces and the charging case lid. Get in touch today regarding prices and our express delivery times.