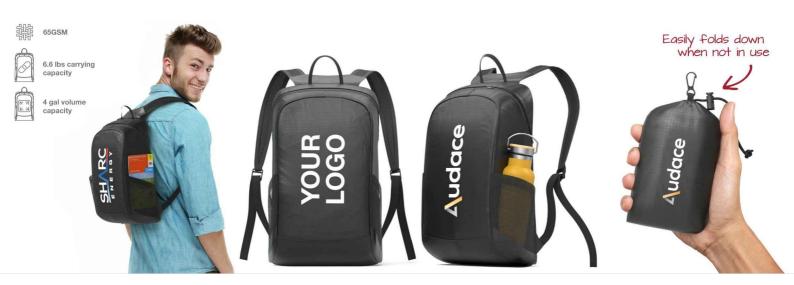

## Trip

The Trip Backpack is a fantastic model that's packed with features and ready to be branded with your logo. Made from the durable and water resistant 210T polyester material, the Trip is designed to go anywhere. It expands to a generous size that can accommodate 3kg of weight and also offers a spacious 15litre volume capacity. The Trip also features 2 side pockets, a zipped-up main compartment and also comes with a handy pouch for when you compress the backpack and want to store it away - and of course, the pouch features a dedicated branding area for your logo also.