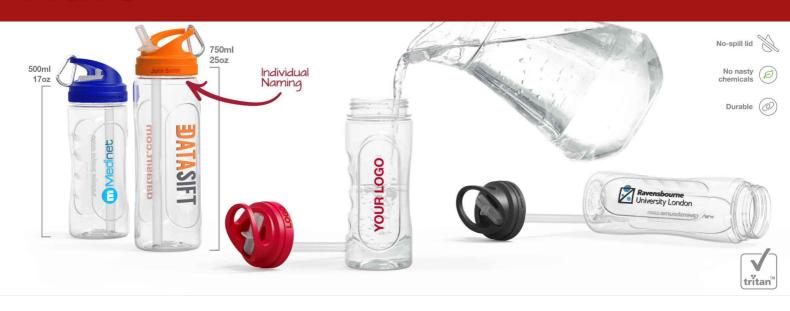

## Wave

Our Wave Water Bottle is packed with features including an inbuilt drinking straw, a handy carry loop and multiple branding options for your logo, slogan and more. The Wave is a great Corporate Gift idea and it's also an extremely popular giveaway item at Conferences and Events.

## Colors **Lead Time** 7 working days INDIVIDUAL NAMING SCREEN PRINTING LASER ENGRAVING **Branding Screen Printing Laser Engraving Wave 500 Wave 500** Area Side: 37mm X 90mm Area Top: 80mm X 8mm (1.46X3.54 inches) (3.15X0.31 inches) **Wave 750 Wave 750 Branding Area** Area Side: 37mm X 110mm Area Top: 80mm X 8mm (1.46X4.33 inches) (3.15X0.31 inches) **Wave 750 Wave 500** Height: 215mm (8.46 inches) Height: 251mm (9.88 inches) **Dimensions and Weight** Diameter: 73mm (2.87 inches) Diameter: 77mm (3.03 inches) Weight: 116 grams (4.09 ounces) Weight: 135 grams (4.76 ounces)