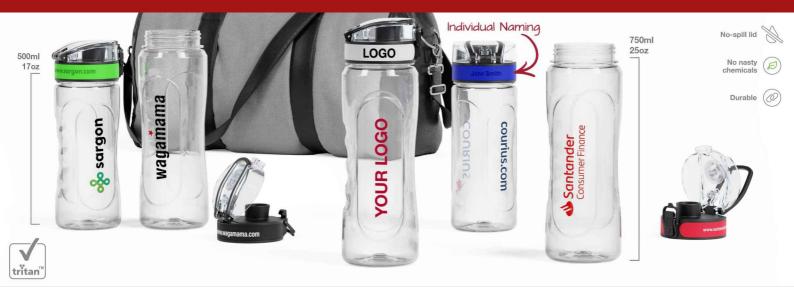

## Pacific

The Pacific water bottle is made of tough clear Tritan<sup>™</sup> plastic and features an ergonomic grip and spill-proof secure-lock lid. Your logo and company information is printed vertically within the large branding area on this BPA-Free bottle. The Pacific water bottle is an excellent choice for those who are always on the move and a great model for events and giveaways.

## Pacific

| Colors                |                                                                                                                                                                                                                                                                                                                |                                                                                                                          |
|-----------------------|----------------------------------------------------------------------------------------------------------------------------------------------------------------------------------------------------------------------------------------------------------------------------------------------------------------|--------------------------------------------------------------------------------------------------------------------------|
| Lead Time             | 8 working days                                                                                                                                                                                                                                                                                                 |                                                                                                                          |
| Branding              | SCREEN<br>PRINTING<br>1-3<br>COLORS                                                                                                                                                                                                                                                                            |                                                                                                                          |
|                       | Screen Printing                                                                                                                                                                                                                                                                                                | Laser Engraving                                                                                                          |
| Branding Area         | , <b>Pacific 500</b><br>Area Side: 37mm X 90mm<br>(1.46X3.54 inches)37mm X 90mm<br>(1.46X3.54 inches)<br>Area Top: 170mm X 13mm<br>(6.69X0.51 inches)<br><b>Pacific 750</b><br>Area Side: 37mm X 110mm<br>(1.46X4.33 inches)37mm X 110mm<br>(1.46X4.33 inches)<br>Area Top: 170mm X 13mm<br>(6.69X0.51 inches) | Pacific 500<br>Area Top: 90mm X 12mm<br>(3.54X0.47 inches)<br>Pacific 750<br>Area Top: 90mm X 12mm<br>(3.54X0.47 inches) |
| Dimensions and Weight | <b>Pacific 500</b><br>Height: 204mm (8.03 inches)<br>Diameter: 72mm (2.83 inches)<br>Weight: 132.5 grams (4.67 ounces)                                                                                                                                                                                         | <b>Pacific 750</b><br>Height: 242mm (9.53 inches)<br>Diameter: 76mm (2.99 inches)<br>Weight: 151.5 grams (5.34 ounces)   |
|                       |                                                                                                                                                                                                                                                                                                                |                                                                                                                          |