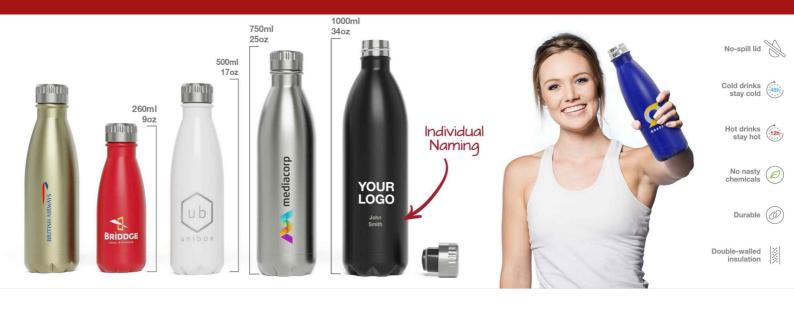

# Nova

Our Nova Water Bottle is a fantastic giveaway item at Conferences and Events. Made from high quality stainless steel, it features a double-wall vacuum construction to keep drinks hot or cold for longer. The large branding area is ready to be branded with your logo, slogan and more!

#### Nova 1000

Area Side: 85mm X 130mm (3.35X5.12 inches)

#### Nova 500ml

Area Side: 70mm X 80mm (2.76X3.15 inches)

#### Nova 750ml

#### Nova 260ml

Area Side: 55mm X 60mm (2.17X2.36 inches)

## Nova 1000

Height: 320mm (12.6

inches)

Diameter: 89mm (3.5

inches)

Weight: 466 grams (16.44 ounces)

#### Nova 500ml

Height: 255mm (10.04

inches)

Diameter: 71.5mm (2.81 inches) Weight: 272 grams

(9.59 ounces)

#### Nova 750ml

Height: 300mm (11.81

inches)

Diameter: 80mm (3.15

inches)

Weight: 413 grams (14.57 ounces)

#### Nova 260ml

Height: 200mm (7.87

inches)

Diameter: 66mm (2.6

inches)

Weight: 216 grams (7.62 ounces)