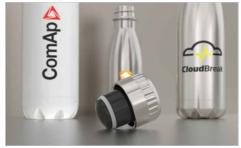

# Nova



Our Nova Water Bottle is a fantastic giveaway item at Conferences and Events. Made from high quality stainless steel, it features a double-wall vacuum construction to keep drinks hot or cold for longer. The large branding area is ready to be branded with your logo, slogan and more!





















## Nova

## Colors















**Lead Time** 

7 working days

#### **Branding**





LASER ENGRAVING



#### **Screen Printing**

#### Nova 1000

Area Side: 85mm X 130mm (3.35X5.12 inches)

#### Nova 500ml

Area Side: 70mm X 80mm (2.76X3.15 inches)

#### Nova 750ml

#### **Branding Area**

Area Side: 79mm X 110mm (3.11X4.33 inches)

#### Nova 260ml

Area Side: 55mm X 60mm (2.17X2.36 inches)



#### **Photo Printing**

#### Nova 1000

Area Side: 85mm X 130mm (3.35X5.12 inches)

#### Nova 500ml

Area Side: 70mm X 80mm (2.76X3.15 inches)

#### Nova 750ml

Area Side: 79mm X 110mm (3.11X4.33 inches)

#### Nova 260ml

Area Side: 55mm X 60mm (2.17X2.36 inches)

#### **Laser Engraving**

#### Nova 1000

Area Side: 75mm X 100mm (2.95X3.94 inches)

#### Nova 500ml

Area Side: 65mm X 80mm (