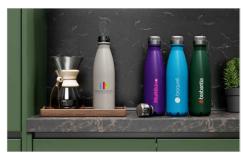

# Nova

Our Nova Water Bottle is a fantastic giveaway item at Conferences and Events. Made from high quality stainless steel, it features a double-wall vacuum construction to keep drinks hot or cold for longer. The large branding area is ready to be branded with your logo, slogan and more!

## Colors

**Lead Time** 

7 working days