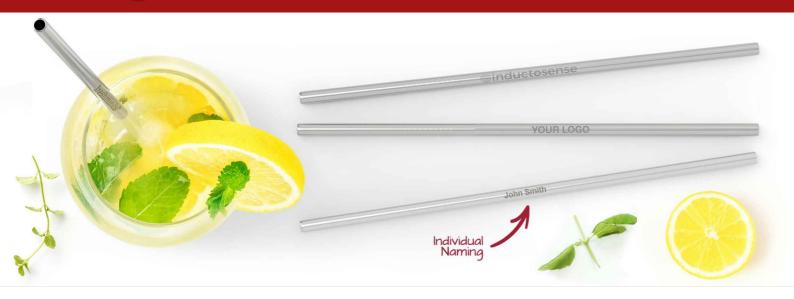

## **Straight**

The Straight reusable metal straw has a dedicated branding area that can be Laser Engraved with your logo in super-precise detail. Each straw is attached to a cardboard backing for easy distribution at your next Conference or Event, and it also comes with a handy straw cleaner too.

## **Straight**

| Colors                |                                                                                          |
|-----------------------|------------------------------------------------------------------------------------------|
| Lead Time             | 6 working days                                                                           |
| Branding              | LASER ENGRAVING INDIVIDUAL NAMING                                                        |
| Branding Area         | Laser Engraving Area Side: 85mm X 4.5mm (3.35X0.18 inches)                               |
| Dimensions and Weight | Length: 214mm (8.43 inches) Diameter: 6mm (0.24 inches) Weight: 11.6 grams (0.41 ounces) |