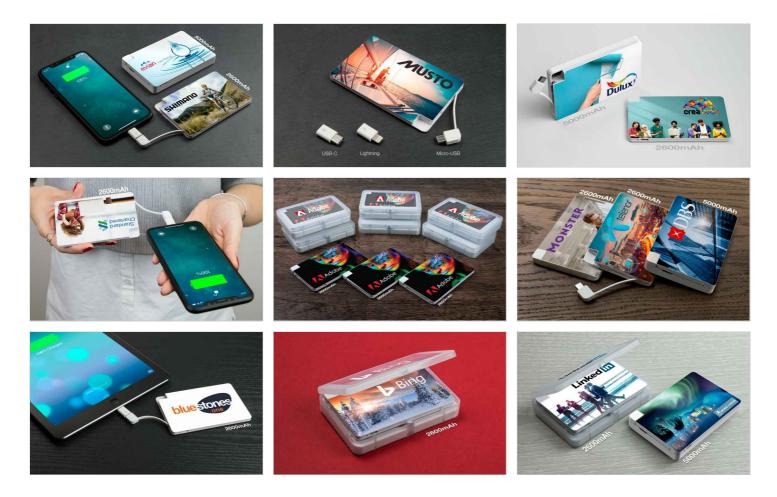

## Card

Our Card model is compact, chic and colorful. The large surface area is a great canvas to promote your brand in vibrant color. Both sides can be Photo Printed with your brand message and image. The Card features a tethered Micro-USB cable, a Lightning adapter and a USB-C adapter, ensuring all of the main device connector types are covered, including iPhone<sup>™</sup>, iPad<sup>™</sup> and Android devices.

## Card

| Capacities            | 2600mAh, 5000mAh                                                                                                                         |                                                                                                                                           |
|-----------------------|------------------------------------------------------------------------------------------------------------------------------------------|-------------------------------------------------------------------------------------------------------------------------------------------|
| Colors                |                                                                                                                                          |                                                                                                                                           |
| Lead Time             | 8 working days                                                                                                                           |                                                                                                                                           |
| Branding              | PHOTO<br>PRINTING                                                                                                                        |                                                                                                                                           |
| Branding Area         | Photo Printing<br>Area Front: 96mm X 62mm (3.78X2.44 inches)<br>Area Back: 96mm X 62mm (3.78X2.44 inches)                                |                                                                                                                                           |
| Dimensions and Weight | <b>2600mAh</b><br>Length: 96mm (3.78 inches)<br>Width: 62mm (2.44 inches)<br>Height: 7mm (0.28 inches)<br>Weight: 60 grams (2.12 ounces) | <b>5000mAh</b><br>Length: 96mm (3.78 inches)<br>Width: 62mm (2.44 inches)<br>Height: 13mm (0.51 inches)<br>Weight: 82 grams (2.89 ounces) |
| Tech Specs            | Input: 5V/1A, Output: 5V/1A<br>Battery Type: Lithium-ion<br>Full Charge Time: 3 Hours                                                    |                                                                                                                                           |