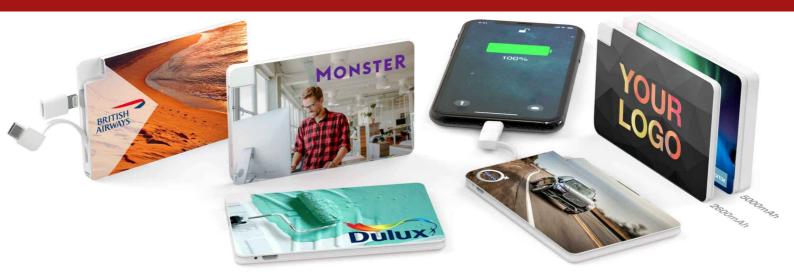

## Card

Our Card model is compact, chic and colorful. The large surface area is a great canvas to promote your brand in vibrant color. Both sides can be Photo Printed with your brand message and image. The Card features a tethered Micro-USB cable, a Lightning adapter and a USB-C adapter, ensuring all of the main device connector types are covered, including iPhone<sup>™</sup>, iPad<sup>™</sup> and Android devices.

## Card

| Capacities            | 2600mAh, 5000mAh                                                                                                                         |                                                                                                                                           |
|-----------------------|------------------------------------------------------------------------------------------------------------------------------------------|-------------------------------------------------------------------------------------------------------------------------------------------|
| Colors                |                                                                                                                                          |                                                                                                                                           |
| Lead Time             | 8 working days                                                                                                                           |                                                                                                                                           |
| Branding              | PHOTO<br>PRINTING                                                                                                                        |                                                                                                                                           |
| Branding Area         | Photo Printing<br>Area Front: 96mm X 62mm (3.78X2.44 inches)<br>Area Back: 96mm X 62mm (3.78X2.44 inches)                                |                                                                                                                                           |
| Dimensions and Weight | <b>2600mAh</b><br>Length: 96mm (3.78 inches)<br>Width: 62mm (2.44 inches)<br>Height: 7mm (0.28 inches)<br>Weight: 60 grams (2.12 ounces) | <b>5000mAh</b><br>Length: 96mm (3.78 inches)<br>Width: 62mm (2.44 inches)<br>Height: 13mm (0.51 inches)<br>Weight: 82 grams (2.89 ounces) |
| Tech Specs            | Input: 5V/1A, Output: 5V/1A<br>Battery Type: Lithium-ion<br>Full Charge Time: 3 Hours                                                    |                                                                                                                                           |