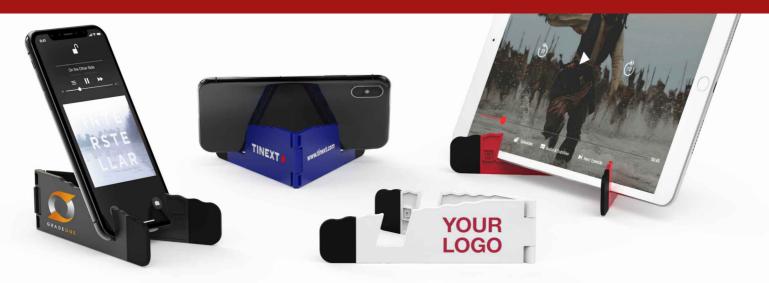

## Rest

The Rest Phone Stand is a nifty giveaway item that'll be used daily. Compatible with all major smartphones, the Rest is designed to support your phone at the optimal angle for watching videos or movies. The enlarged branding area can be Screen Printed or Photo Printed with your logo, slogan and more. Get in touch today regarding prices and samples.