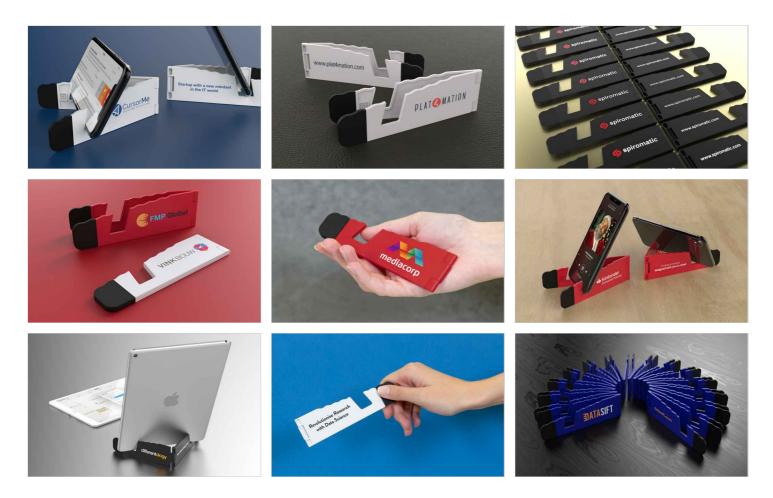

## Rest

The Rest Phone Stand is a nifty giveaway item that'll be used daily. Compatible with all major smartphones, the Rest is designed to support your phone at the optimal angle for watching videos or movies. The enlarged branding area can be Screen Printed or Photo Printed with your logo, slogan and more. Get in touch today regarding prices and samples.