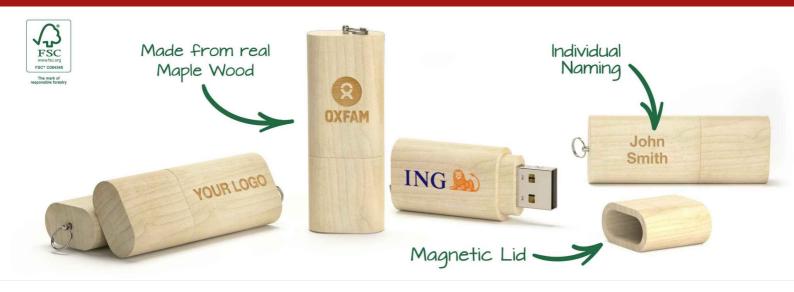

## **Nature**

With a stunning natural hardwood shell made from FSC® certified Maple Wood, the Nature Flash Drive is the perfect blend of modern technology and sophisticated styling. This Wooden USB is ideal if you are looking for a promotional gift with a smooth tactile feel and great visual appeal for your brand.