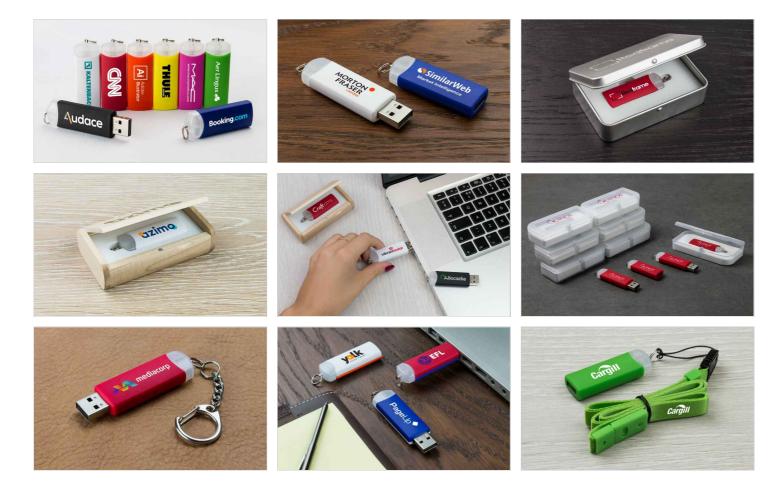

The Gyro features a unique twisting base that reveals and retracts the USB connector as well as a keyring, so you can easily attach it to a set of keys or one of our Neckstrap accessories.

| Capacities               | 2GB, 4GB, 8GB, 16GB, 32GB, 64GB, 128GB                                                                                      |                                                                                                   |
|--------------------------|-----------------------------------------------------------------------------------------------------------------------------|---------------------------------------------------------------------------------------------------|
| Colors                   |                                                                                                                             |                                                                                                   |
| Lead Time                | 5 working days                                                                                                              |                                                                                                   |
| Branding                 | SCREEN<br>PRINTING<br>1-4<br>COLORS                                                                                         |                                                                                                   |
| Branding Area            | Screen Printing                                                                                                             | Photo Printing                                                                                    |
|                          | Area Front: 11.5mm X 36mm (0.45X1.42<br>inches)<br>Area Back: 11.5mm X 36mm (0.45X1.42<br>inches)                           | Area Front: 11.5mm X 36mm (0.45X1.42<br>inches)<br>Area Back: 11.5mm X 36mm (0.45X1.42<br>inches) |
|                          |                                                                                                                             |                                                                                                   |
| Dimensions and<br>Weight | Length: 51.5mm (2.03 inches)<br>Width: 18.6mm (0.73 inches)<br>Height: 10mm (0.39 inches)<br>Weight: 10 grams (0.35 ounces) |                                                                                                   |