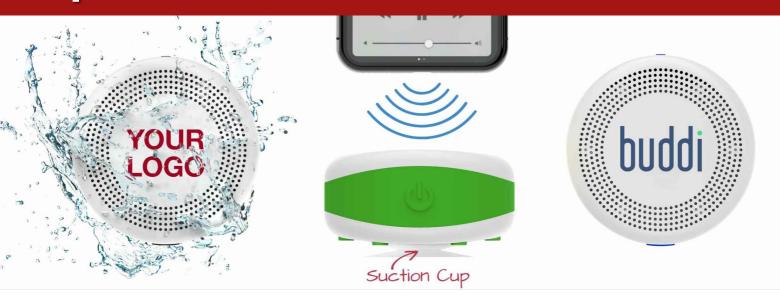

## Aqua

The Aqua Bluetooth® Speaker offers you a fun way to promote your organization. The Waterproof Aqua is available in 8 colors, and can be Screen Printed with your logo, website address, brand details and more. The suction cup at the base of the speaker allows your Customers and Clients to stick the Aqua to glass screens and windows - perfect for the shower or the great outdoors. The Aqua is compatible with any Bluetooth® enabled device, including iPhones, iPads and Android devices.